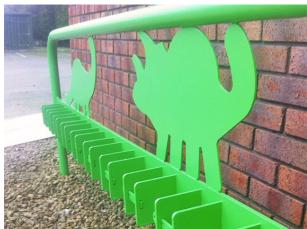

## **Motif Scooter Rack**

Scooters are proving an increasingly popular and fun method of transport for children, and this is a popular scooter rack with schools and also other public spaces. The lasered motifs can be made bespoke to your requirements so turning your outdoor space into a personalised outdoor space. This comes manufactured from mild steel and then hot dipped galvanised as standard.

Surface mounted, this has a 10 scooter capacity with a powder coating (most BS or RAL colours available).

L: 2000mm x H: 800mm

**TECHNICAL DRAWINGS AVAILABLE ON** REQUEST

PLEASE CONTACT **OUR SALES TEAM** 