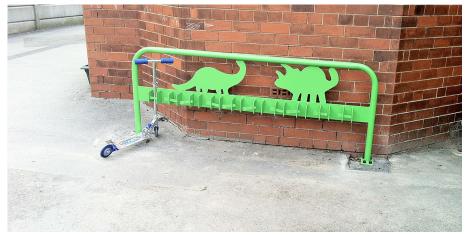

## **Motif Scooter Rack**

Scooters are proving an increasingly popular and fun method of transport for children, and this is a popular scooter rack with schools and also other public spaces. The lasered motifs can be made bespoke to your requirements so turning your outdoor space into a personalised outdoor space. This comes manufactured from mild steel and then hot dipped galvanised as standard.

Surface mounted, this has a 10 scooter capacity with a powder coating (most BS or RAL colours available).

L: 2000mm x H: 800mm

**TECHNICAL DRAWINGS AVAILABLE ON** REQUEST

PLEASE CONTACT **OUR SALES TEAM** 