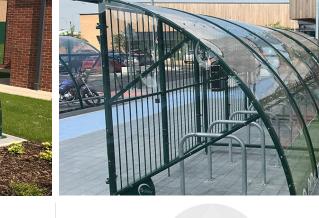

## **Bromley Cycle Shelter With Gates**

When you are on a tight budget but you cannot compromise on quality, coverage or security, the Bromley Cycle Shelter with Gates is the ideal solution. The Gated Bromley provides secure parking for 10 cycles, and can be available with an integral bike rack.

Available as a standalone shelter or extendable by 4 metre units to suit your requirements, the gates are constructed from box section steel and 15mm steel infill bars, whilst the steel frame is hot dipped galvanised to BS EN ISO 1461, can be powder coated, and clad with 10 year UV stable PETG sheeting. PETG end panels are also available.