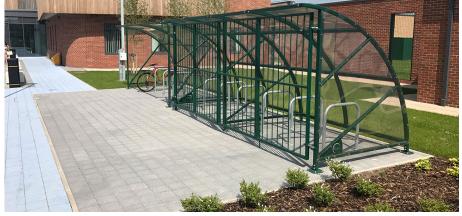

## **Bromley Cycle Shelter With Gates**

When you are on a tight budget but you cannot compromise on quality, coverage or security, the Bromley Cycle Shelter with Gates is the ideal solution. The Gated Bromley provides secure parking for 10 cycles, and can be available with an integral bike rack.

Available as a standalone shelter or extendable by 4 metre units to suit your requirements, the gates are constructed from box section steel and 15mm steel infill bars, whilst the steel frame is hot dipped galvanised to BS EN ISO 1461, can be powder coated, and clad with 10 year UV stable PETG sheeting. PETG end panels are also available.