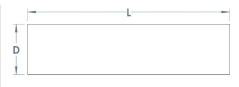

Available in both root fixed or surface mounted, we recommend that an annual single coat of varnish or stain is applied to maintain the quality.

L: 1800mm x D: 200mm / 450mm x H: 450mm