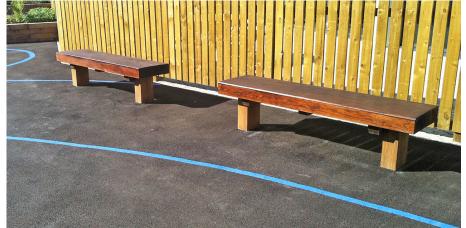

## Solid Timber Bench

Bailey Streetscene currently supply a number of hardwood and softwood timber benches. All timber furniture is manufactured from carefully selected and graded hardwood or softwood sourced entirely from commercially-managed, recognised and sustainable resources â€" so you're not only creating a great outdoor environment, you're being kind to other environments too!

Available in both root fixed or surface mounted, we recommend that an annual single coat of varnish or stain is applied to maintain the quality.

L: 1800mm x D: 200mm / 450mm x H: 450mm