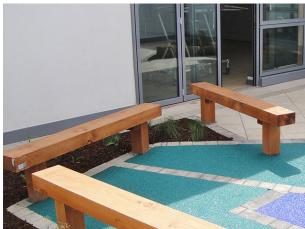

## Solid Timber Bench

Bailey Streetscene currently supply a number of hardwood and softwood timber benches. All timber furniture is manufactured from carefully selected and graded hardwood or softwood sourced entirely from commercially-managed, recognised and sustainable resources â€" so you're not only creating a great outdoor environment, you're being kind to other environments too!

Available in both root fixed or surface mounted, we recommend that an annual single coat of varnish or stain is applied to maintain the quality.

L: 1800mm x D: 200mm / 450mm x H: 450mm