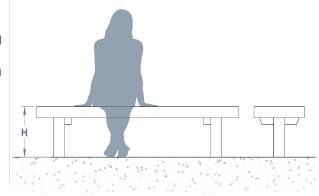

Available in both root fixed or surface mounted, we recommend that an annual single coat of varnish or stain is applied to maintain the quality.

L: 1800mm x D: 200mm / 450mm x H: 450mm