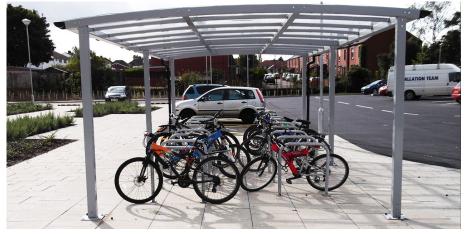

# **Benfield Canopy**

Benfield is a versatile freestanding barrel roof canopy with steel beam supports and roof frame that is clad as standard with multiwall polycarbonate. A low-maintenance and durable design to create an array of shelter options for protecting customers, employees, or pupils from the weather.

### Ideal for:

- Bicycle/motorbike parking
- Car parking
- Playgrounds
- Outdoor dining
- Walkways / entrances
- Waiting areas

Our steel structures are manufactured to BS EN 1090 standards. Manufactured to suit customer requirements