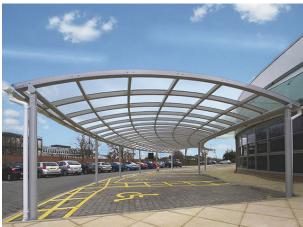

# **Benfield Canopy**

Benfield is a versatile freestanding barrel roof canopy with steel beam supports and roof frame that is clad as standard with multiwall polycarbonate. A low-maintenance and durable design to create an array of shelter options for protecting customers, employees, or pupils from the weather.

### Advantages of this design include:

- Barrel roof for water run-off
- Minimal design increases usable space beneath
- Does not require fixing to the building
- Low Maintenance