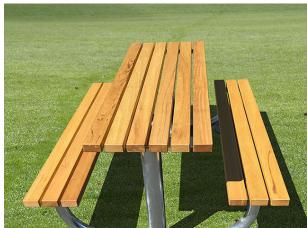

User-responsive and reliable, this is absolutely perfect for multi-use as it's designed for eating, working and social gathering. This surface mounted picnic table has treated and stained timber slats, and its supplied on a standard tubular steel frame, galvanised finish to BS EN ISO 1461.