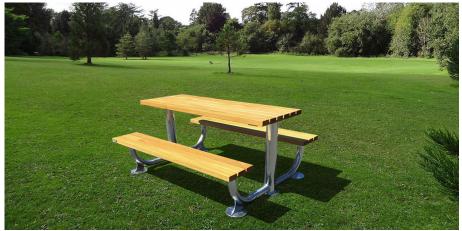

## **Tollgate Picnic Table**

If you're looking for a flexible, durable and contemporary picnic table then the Tollgate Picnic Table could literally be right up your street. Or park, or pub, or school etc…..

User-responsive and reliable, this is absolutely perfect for multi-use as it's designed for eating, working and social gathering. This surface mounted picnic table has treated and stained timber slats, and its supplied on a standard tubular steel frame, galvanised finish to BS EN ISO 1461.

L: 1800mm x D: 1580mm x H: 816mm

**TECHNICAL DRAWINGS AVAILABLE ON** REQUEST

PLEASE CONTACT **OUR SALES TEAM** 