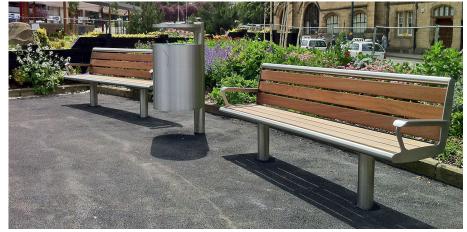

## **Bradford Seat**

A surface mounted or root fixed bench, the Bradford Seat is a sturdy, hard wearing seating solution that is suitable for any outdoor area, especially busy town centres. The frame is manufactured from grade 304 stainless steel with a brushed satin finish, whilst the base and back consists of treated timber slats. The combination of the two materials creates a stylish and modern seat.

We understand the need for more heavy-duty products for certain aggressive environments such as industrial or coastal areas: that's why the Bradford Seat is available in grade 316 stainless steel too.