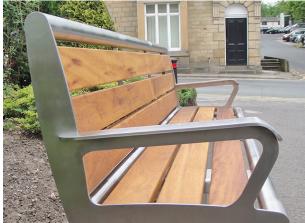

## **Bradford Seat**

A surface mounted or root fixed bench, the Bradford Seat is a sturdy, hard wearing seating solution that is suitable for any outdoor area, especially busy town centres. The frame is manufactured from grade 304 stainless steel with a brushed satin finish, whilst the base and back consists of treated timber slats. The combination of the two materials creates a stylish and modern seat.