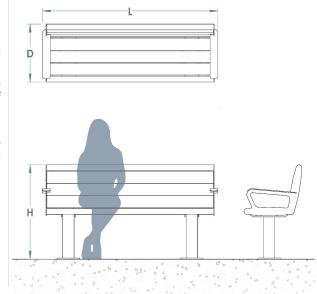

## +44(0)1625 855 900

enquiries@baileystreetscene.co.uk www.baileystreetscene.co.uk





## **Bradford Seat**

A surface mounted or root fixed bench, the Bradford Seat is a sturdy, hard wearing seating solution that is suitable for any outdoor area, especially busy town centres. The frame is manufactured from grade 304 stainless steel with a brushed satin finish, whilst the base and back consists of treated timber slats. The combination of the two materials creates a stylish and modern seat.

We understand the need for more heavy-duty products for certain aggressive environments such as industrial or coastal areas: that's why the Bradford Seat is available in grade 316 stainless steel too.

L: 2000mm x D: 490mm x H: Seat 450mm, Backrest 840mm



## Materials, Finishes & Options

Available in the options below; for further details on our timber visit our materiality page >>

Stainless steel Available in the options below; for further details on our stainless steel visit our materiality page >>















**Fixtures** This Product can be customised with a range of optional fixtures. If you have any futher bespoke requirements **get in touch,** our sales team will be happy to help.









Sapele Cumaru

Anti-skate / Root fixed

Surface mount Bench/Seat