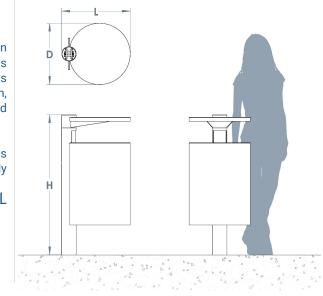

es@baileystreetscene.co.uk www.baileystreetscene.co.uk





## **Bradford Stainless Steel Litter Bin**

Part of our Bradford range, the stainless steel litter bin's main body comes in grade 304 or 316 stainless steel for more aggressive environments such as industrial or coastal areas. It's massively popular in densely populated areas such as outdoor shops and shopping centres. It comes with a brushed satin finish, 90 Litre galvanised liner, and an anti-tamper security lock for added protection and peace of mind.

It also features a pivoting lid allowing the easy removal of the liner, and a keyless integrated ashtray with easy empty tray built into the post, making it a highly sought-after solution to your outdoor litter disposal problems.

L: 650mm x D: 500mm x H: 1310mm x Capacity: 90L



## Materials, Finishes & Options

This product can be customised with a range of optional fixtures. If you have any futher bespoke requirements **get in touch**, our sales team will be happy to help.

Stainless steel Available in the options below; for further details on our stainless steel visit our materiality page >>









**Fixtures** 









Custom

Surface Mount / Root fixed