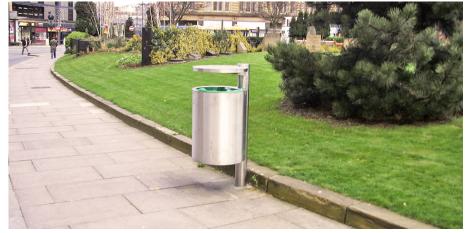

## **Bradford Stainless Steel Litter Bin**

Part of our Bradford range, the stainless steel litter bin's main body comes in grade 304 or 316 stainless steel for more aggressive environments such as industrial or coastal areas. It's massively popular in densely populated areas such as outdoor shops and shopping centres. It comes with a brushed satin finish, 90 Litre galvanised liner, and an anti-tamper security lock for added protection and peace of mind.

It also features a pivoting lid allowing the easy removal of the liner, and a keyless integrated ashtray with easy empty tray built into the post, making it a highly sought-after solution to your outdoor litter disposal problems.

L: 650mm x D: 500mm x H: 1310mm x Capacity: 90L