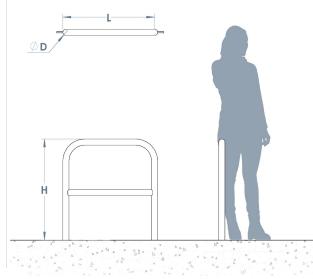

Stand with Mid-rail doesn't disappoint. It's one of the most popular cycle stands at Bailey Streetscene, as its simple design allows it to be used in both urban and rural landscapes.

Manufactured from mild steel and the hot dipped galvanised as standard, it's also available manufactured from grade 304 or 316 stainless steel for more aggressive environments such as industrial or coastal areas. lt comes complete with a steel mid-rail which serves multiple purposes including adding an extra locking point for your bicycle.

Additional Options: Root fixed as standard with aA surface mounted option available. Powder coating to most BS or RAL colours available. Bright polished finish or brushed satin finish. A rubber bung can be added for use as a door guard.Â

H: 1100mm x L: 750mm x Dia: 48mm



## Materials, Finishes & Options

## Available in the options below; for further details on our **steel** visit our **materiality page >>**

Standard Galvanised







Our most popular colours are;

Available in a huge range of RAL colours.

















Surface Mount / Root fixed

**Fixtures** 

Custom