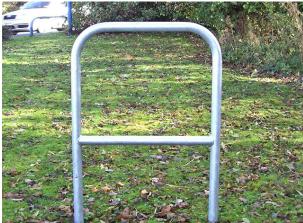

## Sheffield Cycle Stand With Mid-rail

Named after the Steel City you'd be expecting a tough, durable cycle stand, and the root fixed Sheffield Cycle Stand with Mid-rail doesn't disappoint. It's one of the most popular cycle stands at Bailey Streetscene, as its simple design allows it to be used in both urban and rural landscapes.

Manufactured from mild steel and the hot dipped galvanised as standard, it's also available manufactured from grade 304 or 316 stainless steel for more aggressive environments such as industrial or coastal areas. lt comes complete with a steel mid-rail which serves multiple purposes including adding an extra locking point for your bicycle.