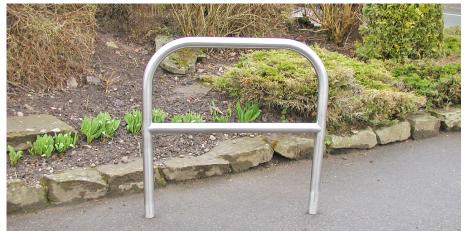

## Sheffield Cycle Stand With Mid-rail

Named after the Steel City you'd be expecting a tough, durable cycle stand, and the root fixed Sheffield Cycle Stand with Mid-rail doesn't disappoint. It's one of the most popular cycle stands at Bailey Streetscene, as its simple design allows it to be used in both urban and rural landscapes.

Manufactured from mild steel and the hot dipped galvanised as standard, it's also available manufactured from grade 304 or 316 stainless steel for more aggressive environments such as industrial or coastal areas. lt comes complete with a steel mid-rail which serves multiple purposes including adding an extra locking point for your bicycle.