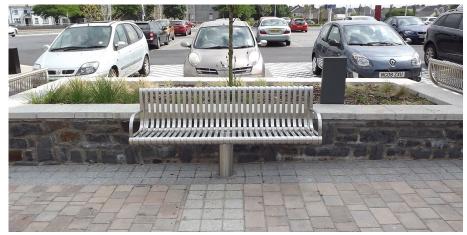

## **Orion Stainless Steel Seat**

If you are looking for an elegant yet dependable low maintenance seating solution, then here's your answer. The Orion Stainless Steel Seat is a superb 1200m internal diameter seat which is an extremely popular choice for a variety of public spaces.

Constructed from grade 304 stainless steel slats, a 30mm x 5mm flat bar and 60mm diameter tube supports all with a brushed satin finish. Surface mounted or root fixed this bench is also available in grade 316 stainless steel for more aggressive environments such as industrial or coastal areas.