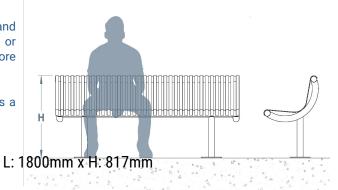

## **Orion Stainless Steel Seat**

If you are looking for an elegant yet dependable low maintenance seating solution, then here's your answer. The Orion Stainless Steel Seat is a superb 1200m internal diameter seat which is an extremely popular choice for a variety of public spaces.

Constructed from grade 304 stainless steel slats, a 30mm x 5mm flat bar and 60mm diameter tube supports all with a brushed satin finish. Surface mounted or root fixed this bench is also available in grade 316 stainless steel for more aggressive environments such as industrial or coastal areas.