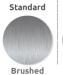

Constructed from grade 304 stainless steel slats, a 30mm x 5mm flat bar and 60mm diameter tube supports all with a brushed satin finish. Surface mounted or root fixed this bench is also available in grade 316 stainless steel for more aggressive environments such as industrial or coastal areas.

satin

Armrests

**Fixtures** 

Anti-skate studs

Surface mount Bench/Seat / Root fixed