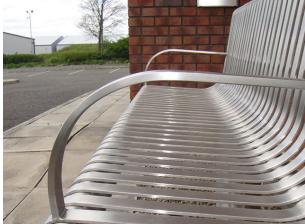

Constructed from grade 304 stainless steel slats, a 30mm x 5mm flat bar and 60mm diameter tube supports all with a brushed satin finish. Surface mounted or root fixed this bench is also available in grade 316 stainless steel for more aggressive environments such as industrial or coastal areas.

Optional extras include arm rests and a bright polish finish, ensuring that this is a classic bench with a contemporary look for your outdoor space.

Price Shown is for Grade 304 Stainless Steel for Grade 316 Stainless Steel