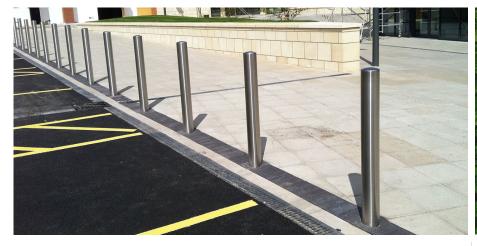

## Semi Dome Top Stainless Steel Bollard

An attractive and durable bollard, this has a main body that is manufactured from grade 304 or 316 stainless steel for more aggressive environments such as industrial or coastal areas. It has a brushed satin finish, comes complete with a semi-dome top, and is root fixed. Surface-mounted version. Other sizes are available including bespoke sizes. Just tell us your requirements and we'll do the rest.

Available in a range of sizes;

- Heights: 900mm / 1000mm / 1200mm / 1500mm
- Diameters: 76mm / 90mm / 101mm / 114mm / 127mm / 139mm / 168mm

Standard Size - H: 1500mm x Dia: 114mm

| AVAILAB | LE SIZES           |                    |             |                    |             |                     |              |
|---------|--------------------|--------------------|-------------|--------------------|-------------|---------------------|--------------|
| Dia     | 1200mm<br>(Height) | 1500mm<br>(Height) | Root<br>Fix | Surface<br>mounted | Flat<br>Top | Semi<br>Dome<br>Top | Mitre<br>Top |
| 76mm    | Υ                  | Υ                  | Υ           | Υ                  | Υ           | Υ                   | Υ            |
| 90mm    | Υ                  | Υ                  | Υ           | Υ                  | Υ           | Υ                   | Υ            |
| 101mm   | Υ                  | Υ                  | Υ           | Υ                  | Υ           | Υ                   | Υ            |
| 114mm   | Υ                  | Υ                  | Υ           | Υ                  | Υ           | Υ                   | Υ            |
| 127mm   | Υ                  | Υ                  | Υ           | Υ                  | Υ           | Υ                   | Υ            |
| 139mm   | Υ                  | Υ                  | Υ           | Υ                  | Υ           | Y                   | Υ            |
| 168mm   | Υ                  | Υ                  | Υ           | Υ                  | Υ           | Υ                   | Υ            |