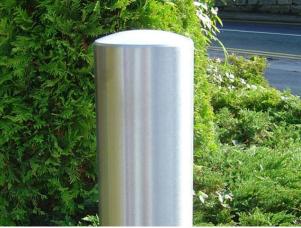

## Semi Dome Top Stainless Steel Bollard

An attractive and durable bollard, this has a main body that is manufactured from grade 304 or 316 stainless steel for more aggressive environments such as industrial or coastal areas. It has a brushed satin finish, comes complete with a semi-dome top, and is root fixed. Surface-mounted version. Other sizes are available including bespoke sizes. Just tell us your requirements and we'll do the rest.