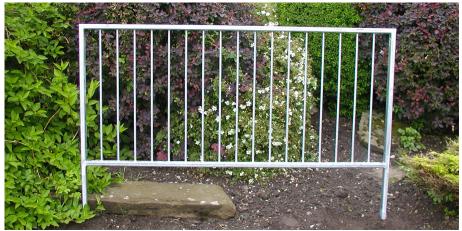

## Pedestrian Guardrail

If you're looking for a durable, effective roadside barrier for pedestrians while allowing good visibility from a motorist's point of view, our Pedestrian Guardrail is an excellent option.

With 12mm solid infill bars, this comes galvanised as standard, and a powder coat option is also available. With a strong, durable vandal-proof structure, the Pedestrian Guardrail is perfect for a wide variety of applications, especially as it's virtually maintenance-free which makes it cost-effective too.

H: 1000mm x L: 2000mm

**TECHNICAL DRAWINGS AVAILABLE ON** REQUEST

PLEASE CONTACT **OUR SALES TEAM** 