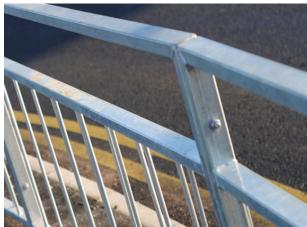

With 12mm solid infill bars, this comes galvanised as standard, and a powder coat option is also available. With a strong, durable vandal-proof structure, the Pedestrian Guardrail is perfect for a wide variety of applications, especially as it's virtually maintenance-free which makes it cost-effective too.

Surface mount / Root fixed

Our most popular colours are;

Jet black

Graphite

Ultramarine