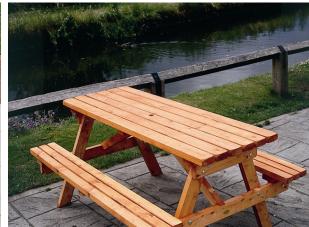

## **Timber Picnic Table**

Preservative treated softwood timbers from sustainable renewable sources, this is a great option when considering your outdoor environment â€" all whilst having a positive effect on others, too!

The Timber Picnic Table is free standing, and is supplied flat pack for self-assembly. It's also available as an 8-seat option. A popular, durable product for so many public spaces such as parks, pubs, and colleges.

L: 1355mm x D: 580mm x H: 760mm

**TECHNICAL DRAWINGS AVAILABLE ON** REQUEST

PLEASE CONTACT **OUR SALES TEAM** 