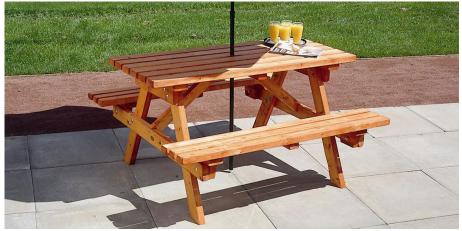

## **Timber Picnic Table**

Preservative treated softwood timbers from sustainable renewable sources, this is a great option when considering your outdoor environment â€" all whilst having a positive effect on others, too!

The Timber Picnic Table is free standing, and is supplied flat pack for self-assembly. It's also available as an 8-seat option. A popular, durable product for so many public spaces such as parks, pubs, and colleges.

L: 1355mm x D: 580mm x H: 760mm

**TECHNICAL DRAWINGS AVAILABLE ON** REQUEST

PLEASE CONTACT **OUR SALES TEAM** 