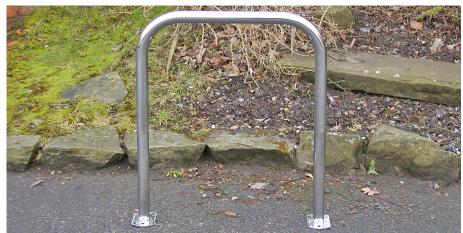

## Stainless Sheffield Cycle Stand Surface Mounted

Named after the Steel City, simplicity is the key here, as our massively popular surface mounted Sheffield Cycle Stand is manufactured from grade 304 stainless steel or 316 stainless steel for more aggressive environments such as industrial or coastal areas, both with a brushed satin finish as standard or a bright polished finish.

The design allows this cycle stand to be used in any urban and rural landscape. It's a really cost-effective way to cater for your cycle users.

H: 800mm x L: 715mm x Dia: 48mm

**TECHNICAL DRAWINGS AVAILABLE ON REQUEST** 