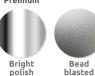

## Stainless Sheffield Cycle Stand Surface Mounted

Named after the Steel City, simplicity is the key here, as our massively popular surface mounted Sheffield Cycle Stand is manufactured from grade 304 stainless steel or 316 stainless steel for more aggressive environments such as industrial or coastal areas, both with a brushed satin finish as standard or a bright polished finish.

## Materials, Finishes & Options

Stainless steel Available in the options below; for further details on our stainless steel visit our materiality page >>

Midrail

**Fixtures** 

This product can be customised with a range of optional fixtures. If you have any futher bespoke requirements **get in touch**, our sales team will be happy to help.