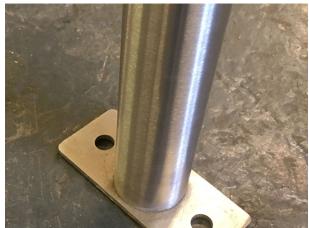

## +44(0)1625 855 900

enquiries@baileystreetscene.co.uk www.baileystreetscene.co.uk





## Stainless Sheffield Cycle Stand Surface Mounted

Named after the Steel City, simplicity is the key here, as our massively popular surface mounted Sheffield Cycle Stand is manufactured from grade 304 stainless steel or 316 stainless steel for more aggressive environments such as industrial or coastal areas, both with a brushed satin finish as standard or a bright polished finish.

The design allows this cycle stand to be used in any urban and rural landscape. It's a really cost-effective way to cater for your cycle users.

H: 800mm x L: 715mm x Dia: 48mm

**TECHNICAL DRAWINGS AVAILABLE ON REQUEST** 

PLEASE CONTACT **OUR SALES TEAM** 

## Materials, Finishes & Options

Stainless steel Available in the options below; for further details on our stainless steel visit our materiality page