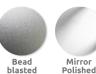

## Stainless Sheffield Cycle Stand Surface Mounted

Named after the Steel City, simplicity is the key here, as our massively popular surface mounted Sheffield Cycle Stand is manufactured from grade 304 stainless steel or 316 stainless steel for more aggressive environments such as industrial or coastal areas, both with a brushed satin finish as standard or a bright polished finish.

## Materials, Finishes & Options

Stainless steel Available in the options below; for further details on our stainless steel visit our materiality page >>

Midrail

**Fixtures** 

This product can be customised with a range of optional fixtures. If you have any futher bespoke requirements **get in touch**, our sales team will be happy to help.