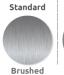

## Stainless Sheffield Cycle Stand Surface Mounted

Named after the Steel City, simplicity is the key here, as our massively popular surface mounted Sheffield Cycle Stand is manufactured from grade 304 stainless steel or 316 stainless steel for more aggressive environments such as industrial or coastal areas, both with a brushed satin finish as standard or a bright polished finish.

## Materials, Finishes & Options

Stainless steel Available in the options below; for further details on our stainless steel visit our materiality page >>

Midrail

**Fixtures** 

This product can be customised with a range of optional fixtures. If you have any futher bespoke requirements **get in touch**, our sales team will be happy to help.