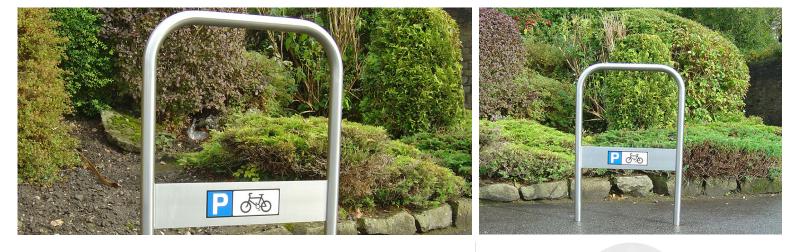

## Stainless Steel York Cycle Stand

Based upon the popular Sheffield hoop design, the Stainless Steel York Cycle Stand has an integral sign panel. Manufactured from grade 304 stainless steel with a brush satin finish, please note that grade 316 stainless steel is also available for harsher or more densely used environments.

Root fixed as standard, there is also the option of the Stainless Steel York Cycle Stand being surface mounted, whilst there is the option of having bespoke sizes with this product too. As cycling is a fast-growing method of transportation, there is a real need for outdoor spaces to provide the facilities and products to ensure security for their owners. The Stainless Steel York Cycle Stand allows you to do this. H: 1100mm x D: 750mm x Dia: 48mm TECHNICAL DRAWINGS AVAILABLE ON REQUEST