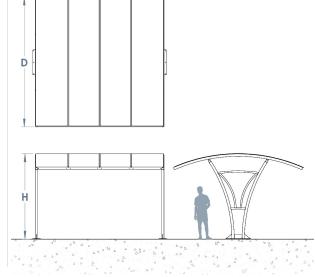

.uk www.baileystreetscene.co.uk





## Manchester Cycle Shelter

With its clean, stylish design the Manchester Cycle Shelter is a popular choice for a wide variety of uses including bike and motorcycle storage or as a parent or employee waiting area.

Available as a standalone shelter or extendable in both length and width to suit your requirements, this attractive shelter will complement any outdoor location and provide a contemporary, stylish solution to cycle storage whilst providing weather protection for bikes and promoting cycle usage.

The Steel frame is hot dip galvanised to BS EN ISO 1461, can be powder coated, clad in 5mm 10 year UV PETG clear view sheeting. Bespoke sizes available on request.

All our Shelters can be manufactured to be BREEAM compliant.

L: 8000mm x D: 4000mm



## Available in the options below; for further details on our **steel** visit our **materiality page** >>





Premium Powder

## Materials, Finishes & Options

Plastic
Available in the options below;
for further details on our Plastic visit our materiality page >>



80% light transmittance







**Fixtures** 







This product can be customised with a range of optional fixtures. If you have any futher bespoke requirements **get in touch**, our sales team will be happy to help.



Cycle Bespoke sizes