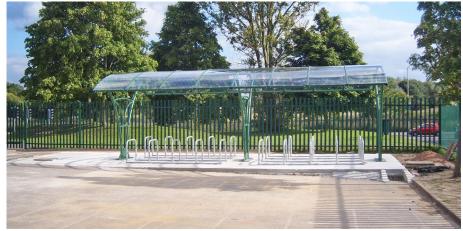

## Manchester Cycle Shelter

With its clean, stylish design the Manchester Cycle Shelter is a popular choice for a wide variety of uses including bike and motorcycle storage or as a parent or employee waiting area.

Available as a standalone shelter or extendable in both length and width to suit your requirements, this attractive shelter will complement any outdoor location and provide a contemporary, stylish solution to cycle storage whilst providing weather protection for bikes and promoting cycle usage.

The Steel frame is hot dip galvanised to BS EN ISO 1461, can be powder coated, clad in 5mm 10 year UV PETG clear view sheeting. Bespoke sizes available on request.

All our Shelters can be manufactured to be BREEAM compliant.