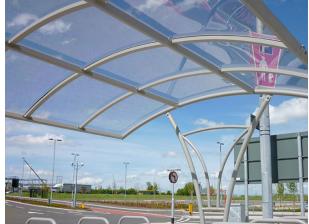

## Manchester Cycle Shelter

With its clean, stylish design the Manchester Cycle Shelter is a popular choice for a wide variety of uses including bike and motorcycle storage or as a parent or employee waiting area.

Available as a standalone shelter or extendable in both length and width to suit your requirements, this attractive shelter will complement any outdoor location and provide a contemporary, stylish solution to cycle storage whilst providing weather protection for bikes and promoting cycle usage.

The Steel frame is hot dip galvanised to BS EN ISO 1461, can be powder coated, clad in 5mm 10 year UV PETG clear view sheeting. Bespoke sizes available on request.

All our Shelters can be manufactured to be BREEAM compliant.