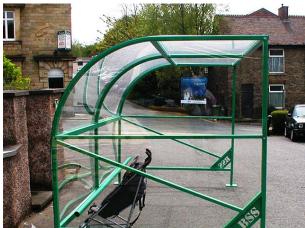

## **Universal Buggy Shelter**

Absolutely perfect for nursery schools, public parks or any outdoor space that hosts buggies, the Universal Buggy Shelter makes an ideal buggy storage station capable of holding up to 10 buggies. The 2180mm internal head height allows users clear access to the entire shelter, and added security comes from the integral lock rail to which buggies can be secured.

It's constructed from steel box section and the entire unit is hot dipped galvanised to BS EN ISO 1461 as standard, can be powder coated. The structure is clad with 10 year UV stable PETG sheeting, ensuring you get a dependable, durable shelter.

The standard 4m shelters can be extended using the modular 4m extension units to suit your requirements. All our Shelters can be manufactured to be BREEAM compliant.

L: 4100mm x D: 2040mm x H: 2180mm