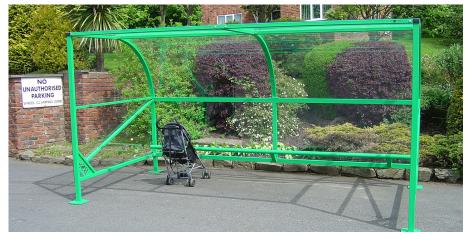

## **Universal Buggy Shelter**

Absolutely perfect for nursery schools, public parks or any outdoor space that hosts buggies, the Universal Buggy Shelter makes an ideal buggy storage station capable of holding up to 10 buggies. The 2180mm internal head height allows users clear access to the entire shelter, and added security comes from the integral lock rail to which buggies can be secured.

It's constructed from steel box section and the entire unit is hot dipped galvanised to BS EN ISO 1461 as standard, can be powder coated. The structure is clad with 10 year UV stable PETG sheeting, ensuring you get a dependable, durable shelter.

The standard 4m shelters can be extended using the modular 4m extension units to suit your requirements. All our Shelters can be manufactured to be BREEAM compliant.

L: 4100mm x D: 2040mm x H: 2180mm