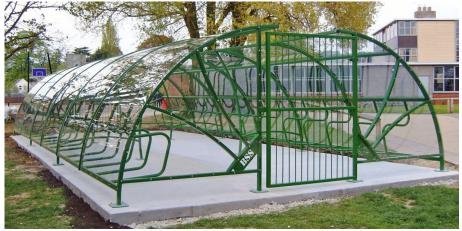

## Mayfair Cycle Compound

With a range of different sizes, the Mayfair Cycle Compound is a versatile, economical and secure method of cycle storage. The contemporary design starts with a 4M - 20 cycle unit that can be extended with additional modules to suit your requirements. Â The 8 metre compound has a capacity for 20 bikes and the 16 metre compound has a capacity for 80 bikes.

The steel frame is galvanised and powder coated to most BS or RAL colours, clad in 5mm 5 Year UV PET clear view sheeting whilst an integral cycle rack available. Provide cover and security with Mayfair Cycle Compound â€" a great solution to your outdoor bike storage requirements.

All our Shelters can be manufactured to be BREEAM compliant.

L: 4060mm x D: 5440mm x H: 2100mm

**TECHNICAL DRAWINGS AVAILABLE ON** REQUEST

PLEASE CONTACT **OUR SALES TEAM** 