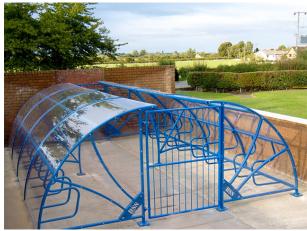

## Mayfair Cycle Compound

With a range of different sizes, the Mayfair Cycle Compound is a versatile, economical and secure method of cycle storage. The contemporary design starts with a 4M - 20 cycle unit that can be extended with additional modules to suit your requirements. Â The 8 metre compound has a capacity for 20 bikes and the 16 metre compound has a capacity for 80 bikes.

The steel frame is galvanised and powder coated to most BS or RAL colours, clad in 5mm 5 Year UV PET clear view sheeting whilst an integral cycle rack available. Provide cover and security with Mayfair Cycle Compound â€" a great solution to your outdoor bike storage requirements.

All our Shelters can be manufactured to be BREEAM compliant.

L: 4060mm x D: 5440mm x H: 2100mm

**TECHNICAL DRAWINGS AVAILABLE ON** REQUEST

PLEASE CONTACT **OUR SALES TEAM** 