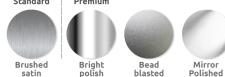

## Available in a range of sizes;

Heights: 1200mm / 1500mm Diameters: 76mm / 90mm / 101mm / 114mm / 127mm / 139mm / 168mm

H: 900mm x Dia: 101mm

✓ +44(0)1625 855 900

Materials, Finishes & Options

Fixtures This product can be customised with a range of optional fixtures. If you have any futher bespoke requirements **get in touch**, our sales team will be happy to help.