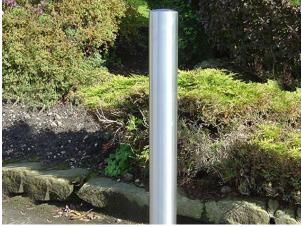

## Surface Mounted Stainless Steel Bollard

Available in a range of sizes, including ones bespoke to you, the Surface Mounted Stainless Steel Bollard comes in main body grade 304, or 316 stainless steel for more aggressive environments such as industrial or coastal areas. It has a brushed satin finish, and has a semi dome top, that makes it a clean, sharp bollard option for any number of outdoor environments.

Other sizes available including bespoke sizes. Root fixed version. Bright polish finish. 180mm diameter base plate for surface fixing.