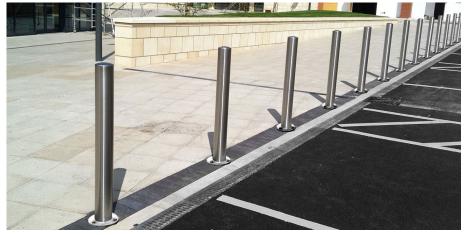

## Surface Mounted Stainless Steel Bollard

Available in a range of sizes, including ones bespoke to you, the Surface Mounted Stainless Steel Bollard comes in main body grade 304, or 316 stainless steel for more aggressive environments such as industrial or coastal areas. It has a brushed satin finish, and has a semi dome top, that makes it a clean, sharp bollard option for any number of outdoor environments.

Other sizes available including bespoke sizes. Root fixed version. Bright polish finish. 180mm diameter base plate for surface fixing.