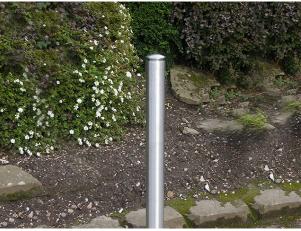

# Feature Top Stainless Steel Bollard

Main body grade 304 or 316 stainless steel for more aggressive environments, such as industrial or coastal areas, the Feature Top Stainless Steel Bollard is a great choice for anyone looking for a hard-wearing, contemporary looking bollard.

With a brushed satin finish with a deep groove and semi-dome feature top, this is a root fixed bollard but comes with the option of being surface mounted. It gives a clean look to any outdoor landscape, and it's suited to a range of applications such as pedestrian walkways and protected parking areas.

#### Available in a range of sizes;

Heights: 1200mm / 1500mm Diameters: 76mm / 90mm / 101mm / 114mm / 127mm / 139mm / 168mm

H: 1200mm x Dia: 101mm

| AVAILABLE SIZES |                    |                    |             |                    |             |                     |              |
|-----------------|--------------------|--------------------|-------------|--------------------|-------------|---------------------|--------------|
| Dia             | 1200mm<br>(Height) | 1500mm<br>(Height) | Root<br>Fix | Surface<br>mounted | Flat<br>Top | Semi<br>Dome<br>Top | Mitre<br>Top |
| 76mm            | Υ                  | Υ                  | Υ           | Υ                  | Υ           | Υ                   | Υ            |
| 90mm            | Υ                  | Υ                  | Υ           | Υ                  | Υ           | Υ                   | Υ            |
| 101mm           | Υ                  | Υ                  | Υ           | Υ                  | Υ           | Υ                   | Υ            |
| 114mm           | Υ                  | Υ                  | Υ           | Υ                  | Υ           | Υ                   | Υ            |
| 127mm           | Υ                  | Υ                  | Υ           | Υ                  | Υ           | Υ                   | Υ            |
| 139mm           | Υ                  | Υ                  | Υ           | Υ                  | Υ           | Υ                   | Υ            |
| 168mm           | Υ                  | Υ                  | Υ           | Υ                  | Υ           | Υ                   | Υ            |