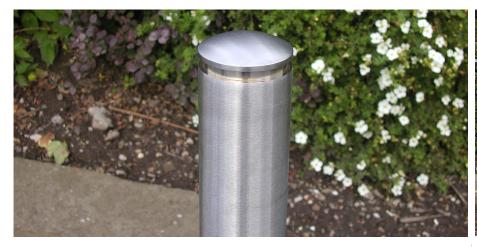

# Feature Top Stainless Steel Bollard

Main body grade 304 or 316 stainless steel for more aggressive environments, such as industrial or coastal areas, the Feature Top Stainless Steel Bollard is a great choice for anyone looking for a hard-wearing, contemporary looking bollard.

With a brushed satin finish with a deep groove and semi-dome feature top, this is a root fixed bollard but comes with the option of being surface mounted. It gives a clean look to any outdoor landscape, and it's suited to a range of applications such as pedestrian walkways and protected parking areas.