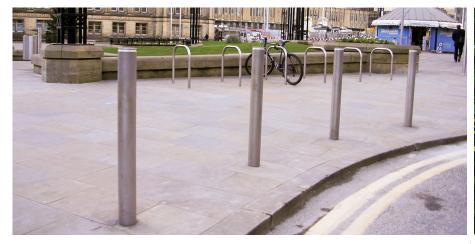

### **Bead Blasted Stainless Steel Bollard**

Another from the extensive range of Bailey Streetscene products that are superb for ensuring that the edge of a structure, car park or space is easily and properly identified, or for separating areas.

With a main body grade 304 stainless steel, or in grade 316 for more aggressive environments such as industrial or coastal areas, this comes with a bead blast finish, with a brushed satin or bright polished semi dome top, and is root fixed. A surface mounted version is also available should you require it.

#### Available in a range of sizes;

Heights: 1200mm / 1500mm Diameters: 76mm / 90mm / 101mm / 114mm / 127mm / 139mm / 168mm

H: 1200mm x Dia: 101mm

| AVAILABLE SIZES |                    |                    |             |                    |             |                     |              |
|-----------------|--------------------|--------------------|-------------|--------------------|-------------|---------------------|--------------|
| Dia             | 1200mm<br>(Height) | 1500mm<br>(Height) | Root<br>Fix | Surface<br>mounted | Flat<br>Top | Semi<br>Dome<br>Top | Mitre<br>Top |
| 76mm            | Υ                  | Υ                  | Υ           | Υ                  | Υ           | Υ                   | Υ            |
| 90mm            | Υ                  | Υ                  | Υ           | Υ                  | Υ           | Υ                   | Υ            |
| 101mm           | Υ                  | Υ                  | Υ           | Υ                  | Υ           | Υ                   | Υ            |
| 114mm           | Υ                  | Υ                  | Υ           | Υ                  | Υ           | Υ                   | Υ            |
| 127mm           | Υ                  | Υ                  | Υ           | Υ                  | Υ           | Υ                   | Υ            |
| 139mm           | Υ                  | Υ                  | Υ           | Υ                  | Υ           | Υ                   | Υ            |
| 168mm           | Υ                  | Υ                  | Υ           | Υ                  | Υ           | Υ                   | Υ            |