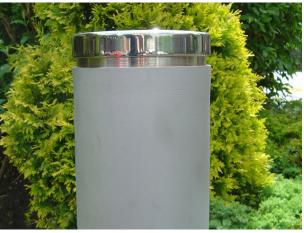

With a main body grade 304 stainless steel, or in grade 316 for more aggressive environments such as industrial or coastal areas, this comes with a bead blast finish, with a brushed satin or bright polished semi dome top, and is root fixed. A surface mounted version is also available should you require it.

# Standard Brushed

satin

**Fixtures** 

Surface Mount / Root fixed

Bespoke top

Removable