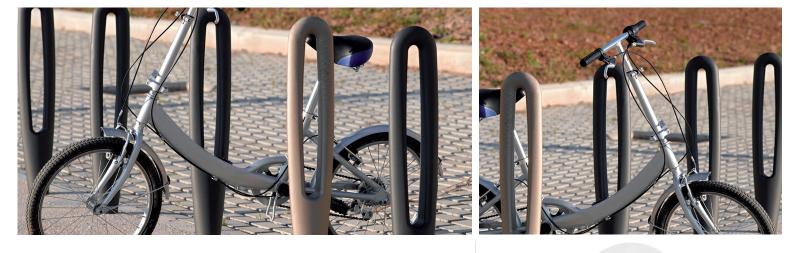

## Coser Y Cantar Cycle Stand

Coser Y Cantar translates as a 'piece of cake', and if you are looking for a hard-wearing cycle stand manufactured from ductile cast iron then the Coser Y Cantar Cycle Stand is an easy choice. A piece of cake, indeed. It has a primed coat with a grey forge top coat, and a wrought iron effect. Add an anti-corrosion finish and you have a durable cycle stand that will do exactly the job you're looking for.

This gives the cycle user the safety and security that they are looking for, whilst you are providing an attractive, durable product to offer just that. There is a real need for outdoor spaces to provide the products to ensure increased security for cycle owners, and the Coser Y Cantar Cycle Stand allows you to do this.