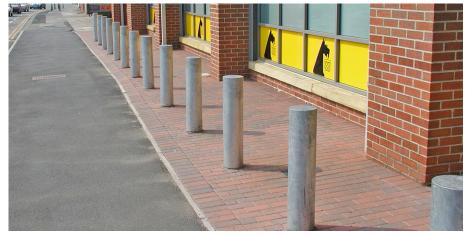

## Steel Bollard 168mm Diameter

This is a 168mm diameter bollard, with a galvanised finish as standard and can be powder coated in a range of colours. A root fixed bollard, the 168mm Diameter Steel Bollard does come with a number of optional extras, making this a popular and durable product.

If you want a smart, contemporary looking bollard that is great for separating areas, or for ensuring that the edge of a structure, car park, or space is easily and properly identified, then this makes a great solution.