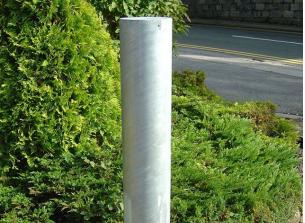

## Steel Bollard 168mm Diameter

This is a 168mm diameter bollard, with a galvanised finish as standard and can be powder coated in a range of colours. A root fixed bollard, the 168mm Diameter Steel Bollard does come with a number of optional extras, making this a popular and durable product.