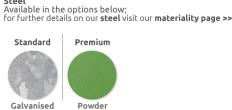

## Colours

Standard Premium Materials, Finishes & Options

coated

Available in a huge range of **RAL** colours.

Our most popular colours are;

Fixtures This product can be customised with a range of optional fixtures. If you have any futher bespoke requirements **get in touch**, our sales team will be happy to help.