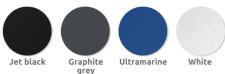

## Colours

Standard Premium Materials, Finishes & Options

coated

Available in a huge range of **RAL** colours.

Our most popular colours are;

Fixtures This product can be customised with a range of optional fixtures. If you have any futher bespoke requirements **get in touch**, our sales team will be happy to help.