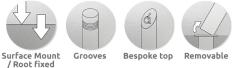

Optional extras include;

- Powder coating in a range of colours.
- Concrete filled
- Reinforced anti-ram core
- Removable versions
- Chain lug attachments
- Hazard banding
- Surface-mounted

If you want a simple cost-effective and durable bollard that is great for separating areas, or for ensuring that the edge of a structure, car park, or space is easily and properly identified, then this makes a great solution.

Â

Steel

Standard Size - H: 1000mm x Dia: 139mm

enquiries@baileystreetscene.co.uk www.baileystreetscene.co.uk

+44(0)1625 855 900

AVAILABLE SIZES

| Dia   | 1200mm<br>(Height) | 1500mm<br>(Height) | Root<br>Fix | Surface<br>mounted | Flat<br>Top | Semi<br>Dome<br>Top | Mitre<br>Top |
|-------|--------------------|--------------------|-------------|--------------------|-------------|---------------------|--------------|
| 76mm  | Y                  | Y                  | Υ           | Y                  | Y           | Y                   | N            |
| 90mm  | Y                  | Y                  | Y           | Y                  | Y           | Y                   | N            |
| 101mm | Y                  | Y                  | Y           | Y                  | Y           | Y                   | Y            |
| 114mm | Y                  | Y                  | Y           | Y                  | Y           | Y                   | Y            |
| 139mm | Y                  | Y                  | Y           | Y                  | Y           | Y                   | Y            |
| 168mm | Y                  | Y                  | Y           | Y                  | γ           | Y                   | Y            |