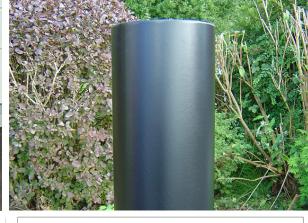

## **Steel Bollards**

Our steel bollards as standard come galvanised and are root fixed. Available in a range of finishes and sizes;

- Heights: 900mm / 1000mm / 1200mm / 1500mm

- Diameters: 76mm / 90mm / 101mm / 114mm / 139mm / 168mm

Optional extras include;

- Powder coating in a range of colours.
- Concrete filled
- Reinforced anti-ram core
- Removable versions
- Chain lug attachments
- Hazard banding
- Surface-mounted

If you want a simple cost-effective and durable bollard that is great for separating areas, or for ensuring that the edge of a structure, car park, or space is easily and properly identified, then this makes a great solution.