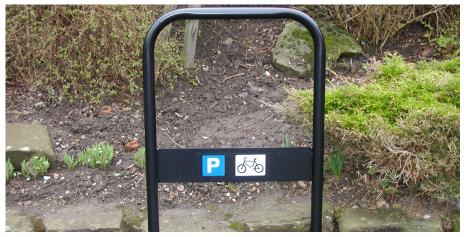

## York Cycle Stand

Based upon the popular Sheffield hoop design, the York Cycle Stand has an integral sign panel. Manufactured from mild steel galvanised and polyester powder coated, this is a root fixed cycle stand with the option of being surface mounted.

As cycling is a fast-growing method of transportation, there is a real need for outdoor spaces to provide the facilities and products to ensure security for their owners. The York Cycle Stand allows you to do this, and also gives you a choice of colours to choose from too.