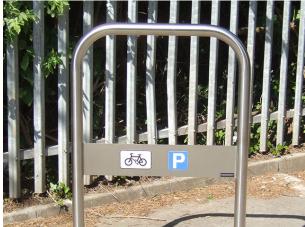

## York Cycle Stand

Based upon the popular Sheffield hoop design, the York Cycle Stand has an integral sign panel. Manufactured from mild steel galvanised and polyester powder coated, this is a root fixed cycle stand with the option of being surface mounted.

As cycling is a fast-growing method of transportation, there is a real need for outdoor spaces to provide the facilities and products to ensure security for their owners. The York Cycle Stand allows you to do this, and also gives you a choice of colours to choose from too.