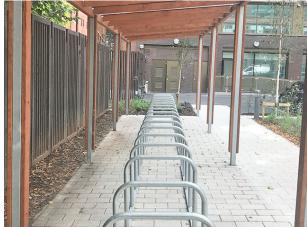

## Sheffield Toastrack Cycle Stand

The Sheffield Toastrack is our most popular cycle rack. It holds 10 bikes as standard and can be used as a stand-alone product or installed within a cycle shelter, which is always a popular choice to save space.