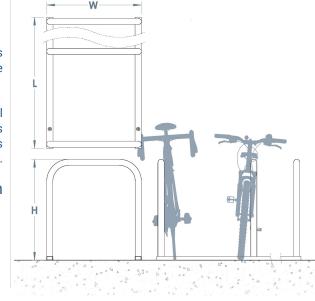

## +44(0)1625 855 900

enquiries@baileystreetscene.co.uk www.baileystreetscene.co.uk





## Sheffield Toastrack Cycle Stand

The Sheffield Toastrack is our most popular cycle rack. It holds 10 bikes as standard and can be used as a stand-alone product or installed within a cycle shelter, which is always a popular choice to save space.

Manufactured from mild steel and hot dipped galvanised as standard, and optional powder coating to most BS or RAL colours, this is available in grade 304 stainless steel or 316 stainless steel for when you need a cycle stand to battle the elements or be placed in more aggressive environments such as industrial or coastal areas. Brush satin finish.

L: 3070mm x D: 750mm x H: 800mm x Dia: 48mm



## Available in the options below; for further details on our **steel** visit our **materiality page >>**

Standard Galvanised

Powder















Materials, Finishes & Options

Available in a huge range of RAL colours.

Our most popular colours are;