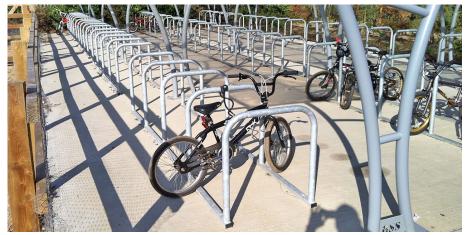

## Sheffield Toastrack Cycle Stand

The Sheffield Toastrack is our most popular cycle rack. It holds 10 bikes as standard and can be used as a stand-alone product or installed within a cycle shelter, which is always a popular choice to save space.

Manufactured from mild steel and hot dipped galvanised as standard, and optional powder coating to most BS or RAL colours, this is available in grade 304 stainless steel or 316 stainless steel for when you need a cycle stand to battle the elements or be placed in more aggressive environments such as industrial or coastal areas. Brush satin finish.