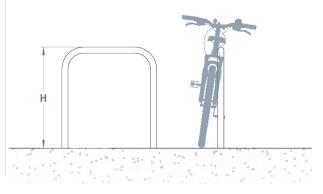

Named after the Steel City, you won't be surprised to hear that this is manufactured from mild steel and hot dipped galvanised as standard - and with powder coating to most BS or RAL colours available, as well as the option of being surface mounted. H: 800mm x L: 750mm x Dia: 48mm