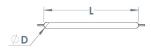

Named after the Steel City, you won't be surprised to hear that this is manufactured from mild steel and hot dipped galvanised as standard - and with powder coating to most BS or RAL colours available, as well as the option of being surface mounted. H: 800mm x L: 750mm x Dia: 48mm