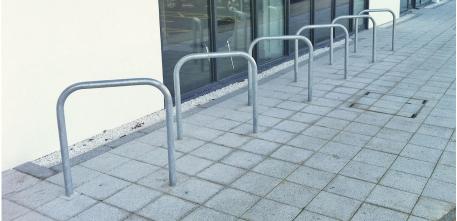

## Sheffield Cycle Stand

Simplicity is the key here, as our massively popular root-fixed Sheffield Cycle Stand's basic design allows it to be used in any urban and rural landscape. It's a really cost-effective way to cater for your cycle users.

Named after the Steel City, you won't be surprised to hear that this is manufactured from mild steel and hot dipped galvanised as standard - and with powder coating to most BS or RAL colours available, as well as the option of being surface mounted. H: 800mm x L: 750mm x Dia: 48mm