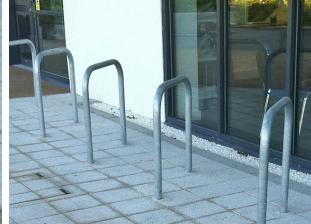

## Sheffield Cycle Stand

Simplicity is the key here, as our massively popular root-fixed Sheffield Cycle Stand's basic design allows it to be used in any urban and rural landscape. It's a really cost-effective way to cater for your cycle users.

Named after the Steel City, you won't be surprised to hear that this is manufactured from mild steel and hot dipped galvanised as standard - and with powder coating to most BS or RAL colours available, as well as the option of being surface mounted. H: 800mm x L: 750mm x Dia: 48mm