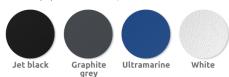

## Materials, Finishes & Options

**Steel** Available in the options below; for further details on our **steel** visit our **materiality page >>** 

Available in a huge range of **RAL** colours. Our most popular colours are;

Colours

Fixtures This product can be customised with a range of optional fixtures. If you have any futher bespoke requirements get in touch, our sales team will be happy to help.

✓ +44(0)1625 855 900