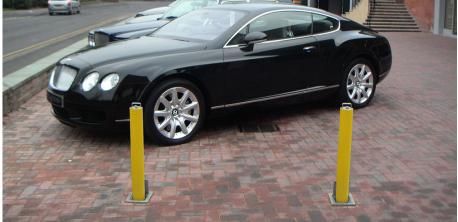

## Warrior Driveway Telescopic Bollard

We supply a number of Warrior products and the Warrior Driveway Telescopic Bollard does exactly as its name implies: itâ€<sup>™</sup>s absolutely ideal for protecting driveways and restricting unauthorised vehicular access.

With a galvanised finish coming as standard, this can be powder coated to most BS or RAL colours, and has an integral 10 pin high security lock. Keyed alike or to differ. H: 580mm x Dia: 76mm TECHNICAL DRAWINGS AVAILABLE ON REQUEST