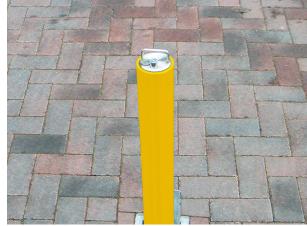

## Warrior Driveway Telescopic Bollard

We supply a number of Warrior products and the Warrior Driveway Telescopic Bollard does exactly as its name implies: itâ€<sup>™</sup>s absolutely ideal for protecting driveways and restricting unauthorised vehicular access.

With a galvanised finish coming as standard, this can be powder coated to most BS or RAL colours, and has an integral 10 pin high security lock. Keyed alike or to differ. H: 580mm x Dia: 76mm TECHNICAL DRAWINGS AVAILABLE ON REQUEST