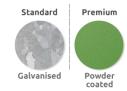

## Materials, Finishes & Options

**Steel** Available in the options below; for further details on our **steel** visit our **materiality page >>** 

Available in a huge range of **RAL** colours. Our most popular colours are;