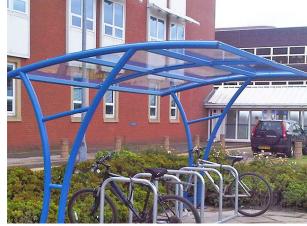

Full of design and versatility, the Oxford Cycle Shelter is one of our best-selling shelters. Itâ€<sup>™</sup>s available as a standalone shelter or extendable by 4 metre units to suit your requirements. This shelter can be used for motorcycle parking, and its steel frame is hot dip galvanised to BS EN ISO 1461, can be powder coated, clad in 5mm, 5 year UV PET clear view.

Corten

Plastic

80% light Coloured transmittance

Fixtures This product can be customised with a range of optional fixtures. If you have any futher bespoke requirements **get in touch**, our sales team will be happy to help.