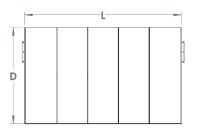

All our Shelters can be manufactured to be BREEAM compliant. L: 4130mm x D: 2560mm x H: 2275mm to front, 1925mm to rear