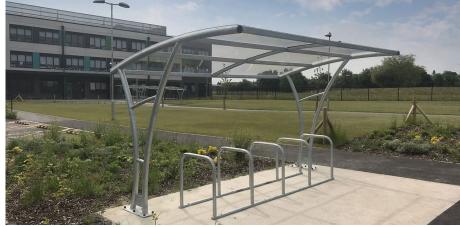

## **Oxford Cycle Shelter**

More and more places of work, educational establishments, town centres and public spaces see the benefits that cycling brings. As well as promoting health and well-being, itâ€<sup>™</sup>s great for the environment too and reduces road congestion. Thatâ€<sup>™</sup>s why itâ€<sup>™</sup>s so important to encourage people to cycle by giving them a safe, dry place to store their bicycles.

Full of design and versatility, the Oxford Cycle Shelter is one of our best-selling shelters. Itâ€<sup>™</sup>s available as a standalone shelter or extendable by 4 metre units to suit your requirements. This shelter can be used for motorcycle parking, and its steel frame is hot dip galvanised to BS EN ISO 1461, can be powder coated, clad in 5mm, 5 year UV PET clear view.