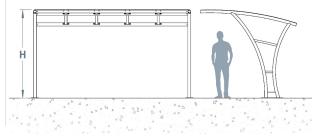

All our Shelters can be manufactured to be BREEAM compliant. L: 4130mm x D: 2560mm x H: 2275mm to front, 1925mm to rear