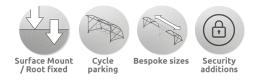

Corten

Plastic

80% light Coloured transmittance

Fixtures This product can be customised with a range of optional fixtures. If you have any futher bespoke requirements **get in touch**, our sales team will be happy to help.