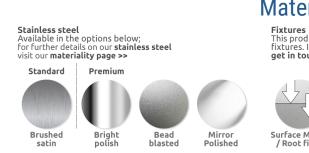

Named after the Steel City, this cycle stand features a brushed satin finish as standard or has the option of a bright polish finish; itâ $\in$ <sup>TM</sup>s also root fixed as standard or base plated for surface fixing.

## Materials, Finishes & Options

This product can be customised with a range of optional fixtures. If you have any futher bespoke requirements **get in touch**, our sales team will be happy to help.

✓ +44(0)1625 855 900