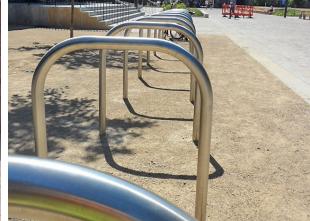

## Stainless Steel Sheffield Cycle Stand

Simplicity is the key here, as our massively popular root fixed Stainless Steel Sheffield Cycle Standâ€<sup>™</sup>s basic design allows it to be used in any urban and rural landscape. Itâ€<sup>™</sup>s a really cost-effective way to cater for your cycle users. It comes manufactured from grade 304 stainless steel or 316 stainless steel for more aggressive environments such as industrial or coastal areas.

Named after the Steel City, this cycle stand features a brushed satin finish as standard or has the option of a bright polish finish; itâ $\in$ <sup>TM</sup>s also root fixed as standard or base plated for surface fixing.