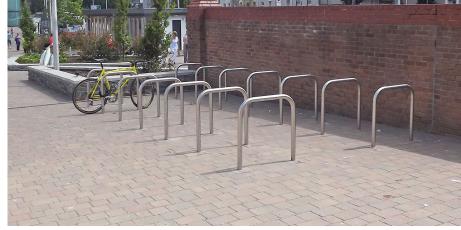

## Stainless Steel Sheffield Cycle Stand

Simplicity is the key here, as our massively popular root fixed Stainless Steel Sheffield Cycle Standâ€<sup>™</sup>s basic design allows it to be used in any urban and rural landscape. Itâ€<sup>™</sup>s a really cost-effective way to cater for your cycle users. It comes manufactured from grade 304 stainless steel or 316 stainless steel for more aggressive environments such as industrial or coastal areas.

Named after the Steel City, this cycle stand features a brushed satin finish as standard or has the option of a bright polish finish; itâ $\in$ <sup>TM</sup>s also root fixed as standard or base plated for surface fixing.