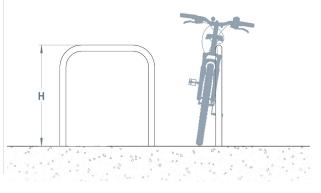

## +44(0)1625 855 900

enquiries@baileystreetscene.co.uk www.baileystreetscene.co.uk





## Stainless Steel Sheffield Cycle Stand

Simplicity is the key here, as our massively popular root fixed Stainless Steel Sheffield Cycle Standâ€<sup>™</sup>s basic design allows it to be used in any urban and rural landscape. Itâ€<sup>™</sup>s a really cost-effective way to cater for your cycle users. It comes manufactured from grade 304 stainless steel or 316 stainless steel for more aggressive environments such as industrial or coastal areas.

Named after the Steel City, this cycle stand features a brushed satin finish as standard or has the option of a bright polish finish; itâ $\in$ <sup>TM</sup>s also root fixed as standard or base plated for surface fixing.

H: 800mm x L: 715mm x Dia: 48mm







## Materials, Finishes & Options

This product can be customised with a range of optional fixtures. If you have any futher bespoke requirements **get in touch**, our sales team will be happy to help.



✓ +44(0)1625 855 900

enquiries@baileystreetscene.co.uk

www.baileystreetscene.co.uk