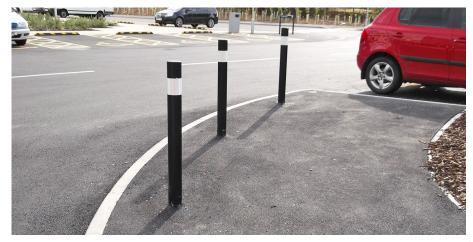

# Large Recess Stainless Steel Bollard

This stylish root fixed bollard comes with a brushed satin finish, a 75mm recess, semi dome top. With a main body grade 304 stainless steel, or in grade 316 for more aggressive environments such as industrial or coastal areas, this is a popular member of the Bailey Streetscene catalogue of products.

It also comes with other options, such as being surface mounted, having a bright polish finish, with reflective tape added, or availability in other sizes -including bespoke ones.