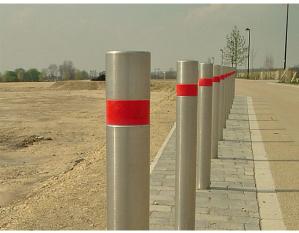

# Large Recess Stainless Steel Bollard

This stylish root fixed bollard comes with a brushed satin finish, a 75mm recess, semi dome top. With a main body grade 304 stainless steel, or in grade 316 for more aggressive environments such as industrial or coastal areas, this is a popular member of the Bailey Streetscene catalogue of products.

It also comes with other options, such as being surface mounted, having a bright polish finish, with reflective tape added, or availability in other sizes -including bespoke ones.