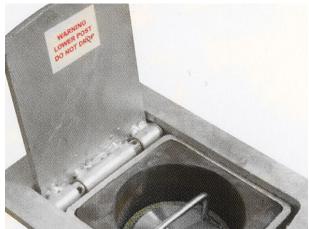

## Warrior HD Large Round Telescopic Bollards

The Warrior HD Large Round Telescopic Bollards are cost-effective, simple, and durable Bailey Streetscene products, and provide the security and accessibility that more and more people want. It has an integral security lock and comes galvanised finish as standard, and can be powder coated, ensuring that this strong bollard is ideal for protecting car parks, driveways or any other public parking spaces, or for cordoning off areas.

**Fixtures** This product can be customised with a range of optional fixtures. If you have any futher bespoke requirements **get in touch**, our sales team will be happy to help.

Ultramarine

**Keyed Alike**