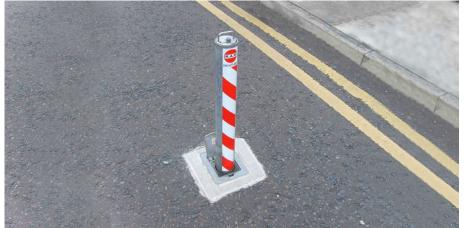

## Warrior HD Large Round Telescopic Bollards

The Warrior HD Large Round Telescopic Bollards are cost-effective, simple, and durable Bailey Streetscene products, and provide the security and accessibility that more and more people want. It has an integral security lock and comes galvanised finish as standard, and can be powder coated, ensuring that this strong bollard is ideal for protecting car parks, driveways or any other public parking spaces, or for cordoning off areas.

H: 850mm x Dia: 114mm

**TECHNICAL DRAWINGS AVAILABLE ON REQUEST** 

**PLEASE CONTACT OUR SALES TEAM** 