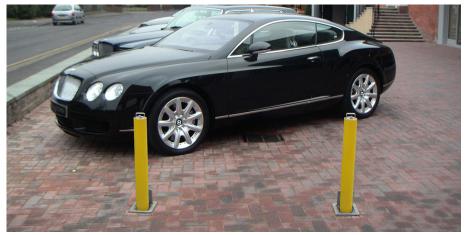

## Warrior Standard Round Telescopic Bollard

The Warrior Standard Round Telescopic Bollard has an integral security lock and comes galvanised finish as standard. You also have the option of this bollard being powder coated, making it a great choice for cordoning off an area or protecting car parks or any outdoor spaces.

H: 670mm x Dia: 90mm

**TECHNICAL DRAWINGS AVAILABLE ON** REQUEST

PLEASE CONTACT **OUR SALES TEAM** 