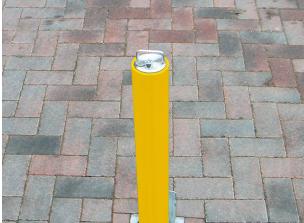

## Warrior Standard Round Telescopic Bollard

The Warrior Standard Round Telescopic Bollard has an integral security lock and comes galvanised finish as standard. You also have the option of this bollard being powder coated, making it a great choice for cordoning off an area or protecting car parks or any outdoor spaces.

H: 670mm x Dia: 90mm

**TECHNICAL DRAWINGS AVAILABLE ON** REQUEST

PLEASE CONTACT **OUR SALES TEAM** 