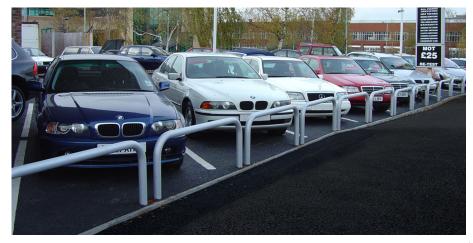

## **Heavy Duty Steel Hoop Barriers**

These heavy duty barriers come in both fixed and removable versions, giving you additional flexibility of choice for your outdoor space. Perfect for public spaces such as car parks and schools, they feature an integral security lock.

Galvanised as standard, and with the possibility of an optional powder coat finish, these are an excellent, hard-wearing option for any external environment.

Static Version: 76mm diameter. 1750mm long. 1050mm o/a height. Galvanised.

Removable: 76mm diameter. 1500mm long. 650mm above ground. 400mm below. H: 1050mm x L: 1750mm x Dia: 76mm

**TECHNICAL DRAWINGS AVAILABLE ON** REQUEST

PLEASE CONTACT **OUR SALES TEAM** 