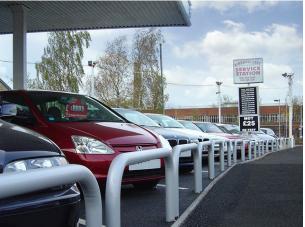

## **Heavy Duty Steel Hoop Barriers**

These heavy duty barriers come in both fixed and removable versions, giving you additional flexibility of choice for your outdoor space. Perfect for public spaces such as car parks and schools, they feature an integral security lock.

Galvanised as standard, and with the possibility of an optional powder coat finish, these are an excellent, hard-wearing option for any external environment.

Static Version: 76mm diameter. 1750mm long. 1050mm o/a height. Galvanised.

Removable: 76mm diameter. 1500mm long. 650mm above ground. 400mm below. H: 1050mm x L: 1750mm x Dia: 76mm

**TECHNICAL DRAWINGS AVAILABLE ON** REQUEST

PLEASE CONTACT **OUR SALES TEAM** 