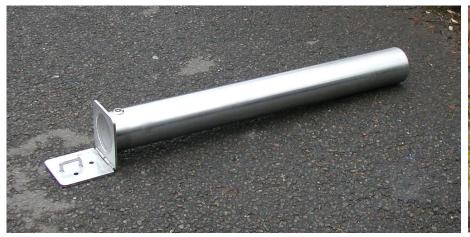

## Fold Down Parking Post

To give you an extra level of security to buildings as well being convenient for reserving parking space or controlling access, the Fold Down Parking Post is a superb, cost-effective method of reserving car park spaces. It comes galvanised and surface mounted, and its base is secured by 3 x M12 bolts (padlock & bolts supplied).

This is a great, value-for-money access control product from Bailey Streetscene. H: 620mm x Dia: 63mm

**TECHNICAL DRAWINGS AVAILABLE ON** REQUEST

PLEASE CONTACT **OUR SALES TEAM** 