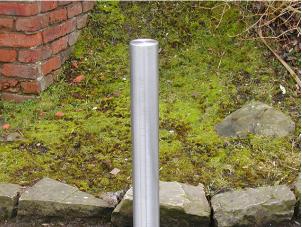

## Fold Down Parking Post

To give you an extra level of security to buildings as well being convenient for reserving parking space or controlling access, the Fold Down Parking Post is a superb, cost-effective method of reserving car park spaces. It comes galvanised and surface mounted, and its base is secured by 3 x M12 bolts (padlock & bolts supplied).

This is a great, value-for-money access control product from Bailey Streetscene. H: 620mm x Dia: 63mm

**TECHNICAL DRAWINGS AVAILABLE ON** REQUEST

PLEASE CONTACT **OUR SALES TEAM** 