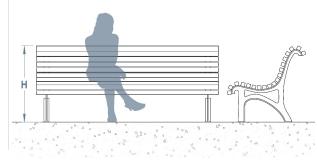

Natural colour finish.

L: 2000mm x D: 800mm x H: 780mm

Surface mount Bench/Seat / Root fixed