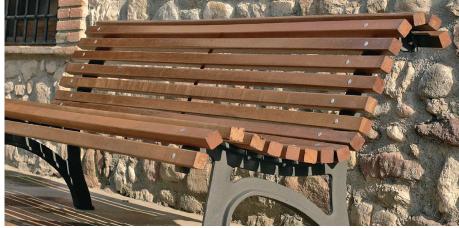

## Plaza Real Seat

If you're looking for an attractive, durable seat with a high resistance to corrosion due to the ductile iron frame being treated with a unique protector, the Plaza Real Seat may well be your go-to option.

The Plaza Real Seat is anchored to the ground with fixing bolts, and the curved seat base and back rest are formed with timber slats, treated with a preservative and are water proofed.

Finished in grey forge colour, if you want a bigger seat then this is also available in a 3 metre long version too.