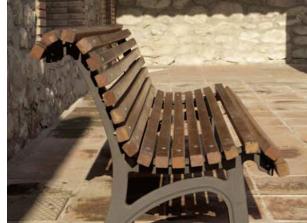

## Plaza Real Seat

If you're looking for an attractive, durable seat with a high resistance to corrosion due to the ductile iron frame being treated with a unique protector, the Plaza Real Seat may well be your go-to option.

The Plaza Real Seat is anchored to the ground with fixing bolts, and the curved seat base and back rest are formed with timber slats, treated with a preservative and are water proofed.

Finished in grey forge colour, if you want a bigger seat then this is also available in a 3 metre long version too.