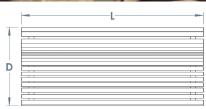

## +44(0)1625 855 900

enquiries@baileystreetscene.co.uk www.baileystreetscene.co.uk





## Plaza Real Seat

If you're looking for an attractive, durable seat with a high resistance to corrosion due to the ductile iron frame being treated with a unique protector, the Plaza Real Seat may well be your go-to option.

The Plaza Real Seat is anchored to the ground with fixing bolts, and the curved seat base and back rest are formed with timber slats, treated with a preservative and are water proofed.

Finished in grey forge colour, if you want a bigger seat then this is also available in a 3 metre long version too.

Natural colour finish.

L: 2000mm x D: 800mm x H: 780mm





## Materials, Finishes & Options

Name: Available in the options below; for further details on our **timber** visit our **materiality page >>** 













Fixtures





This Product can be customised with a range of optional fixtures. If you have any futher bespoke requirements **get in touch**, our sales team will be happy to help.





Surface mount Bench/Seat / Root fixed