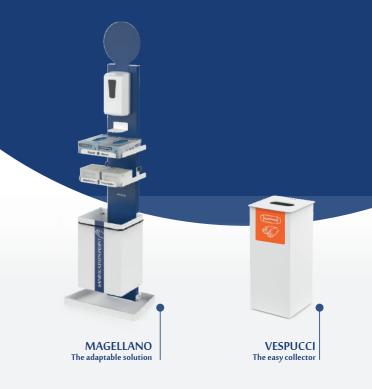

#### MAGELLANO

6

#### SANITISATION POINT

MAGELLANO is a compact solution for the distribution of devices, such as disposable gloves, masks or wipes thanks to two removable shelves.

a

Decals can be applied for clear visual indication.

The module can be equipped with a battery powered automatic hand sanitiser dispenser, or a stainless-steel manual bottle holder.

This unit offers a simplified open waste disposal point thanks to an elasticated refuse sack holder.

#### MAGELLANO

#### VESPUCCI

## VESPUCCI is the perfect litter bin for indoor us.

Designed to ease the collection of disposed devices such as masks, gloves or wipes.

The opening top lip allows to easily removed waste respecting safety and hygiene.

The bin can be customised with stickers.