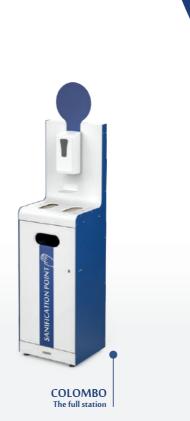

#### COLOMBO

SANITISATION POINT

# COLOMBO is a practical and elegant solution suitable for indoor use.

It is designed to be both a hand sanitation station, and a distribution point for disposable gloves, masks, or wipes.

It is simple and intuitive to use, and specific decals can be applied for a visual indication.

The system also includes a bin with a steel inner liner, to ease the collection and disposal of waste hygienically.

Thanks to pre-drilled holes on the front side, the station can be equipped with a battery powered automatic dispenser of hand-sanitizer or with a stainless steel universal bottle holder

\*dispenser and bottle-holder shown are purely indicative. These items can vary according to the availability.

## SANITISATION POINT

Dimensions (version with feet): H=1440 mm, L=408 mm, D=356 mm, Inner liner capacity: 60 lt Weight: approx. 28 kg