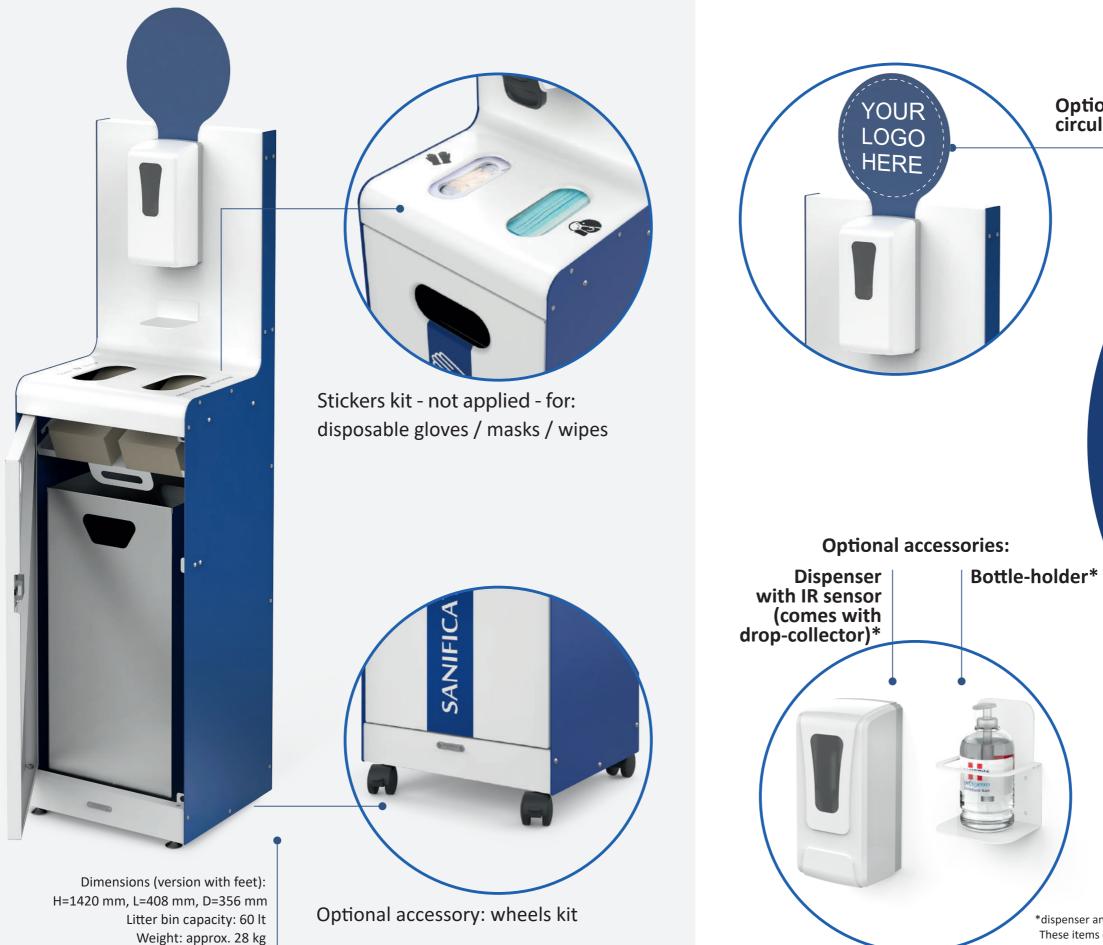

#### Optional accessory: circular sign for logo

# COLOMBO is a practical and elegant solution suitable for indoor use.

It is designed to be both a hand sanitation station, and a distribution point for disposable gloves, masks, or wipes.

It is simple and intuitive to use, and specific decals can be applied for a visual indication.

The system also includes a bin with a steel inner liner, to ease the collection and disposal of waste hygienically.

Thanks to pre-drilled holes on the front side, the station can be equipped with a battery powered automatic dispenser of hand-sanitizer or with a stainless steel universal bottle holder

\*dispenser and bottle-holder shown are purely indicative. These items can vary according to the availability.

## SANITISATION POINT

Dimensions (version with feet): H=1440 mm, L=408 mm, D=356 mm, Inner liner capacity: 60 lt Weight: approx. 28 kg