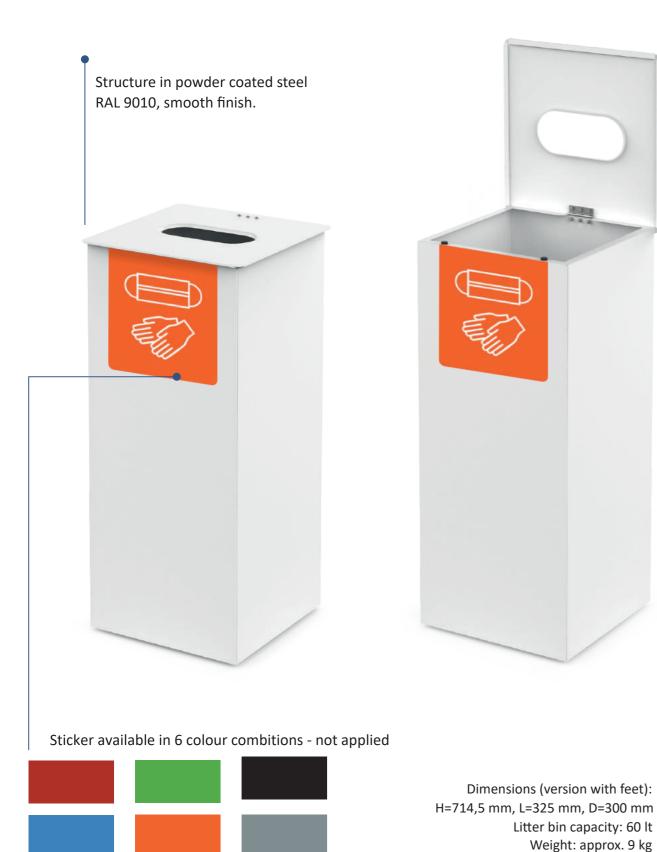

#### VESPUCCI

## VESPUCCI is the perfect litter bin for indoor us.

Designed to ease the collection of disposed devices such as masks, gloves or wipes.

The opening top lip allows to easily removed waste respecting safety and hygiene.

The bin can be customised with stickers.

#### **VESPUCCI**

ן וואן

Dimensions (version with feet): H=714,5 mm, L=325 mm, D=300 mm Litter bin capacity: 60 lt Weight: approx. 9 kg

BERING

The space saver

www.baileystreetscene.co.uk or contact enquiries@baileystreetscene.co.uk