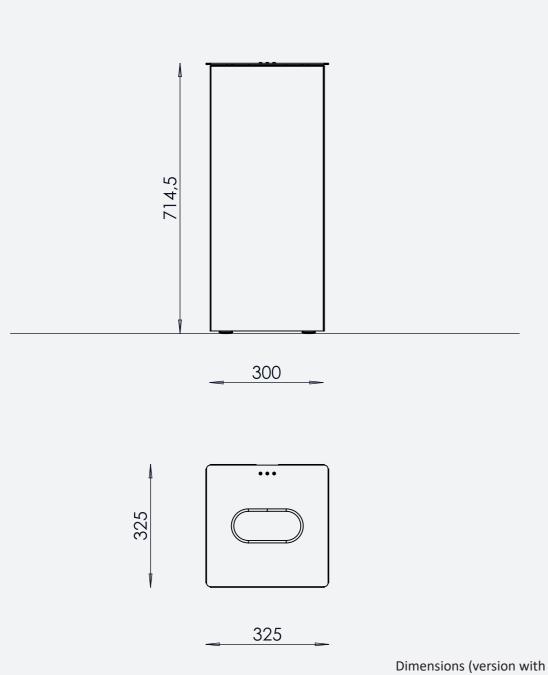

#### **VESPUCCI**

ן וואן

Dimensions (version with feet): H=714,5 mm, L=325 mm, D=300 mm Litter bin capacity: 60 lt Weight: approx. 9 kg

BERING

The space saver

www.baileystreetscene.co.uk or contact enquiries@baileystreetscene.co.uk