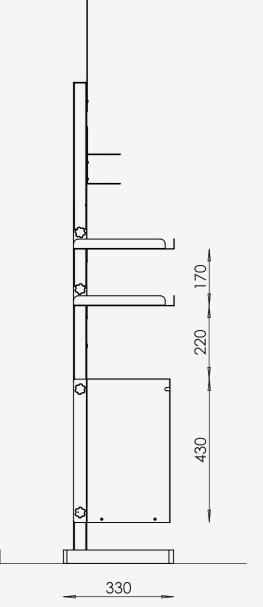

#### SANITISATION POINT

Dimensions: H=1440 mm + h 260 mm, L=310 mm, D=303 mm Litter bin capacity: 22 lt Weight: approx. 21 kg

#### SANITISATION POINT

330

Dimensions: H=1440 mm + h 260,50 mm, L=403 mm, D=330 mm, Inner liner capacity: 38 lt Weight: approx. 14 kg