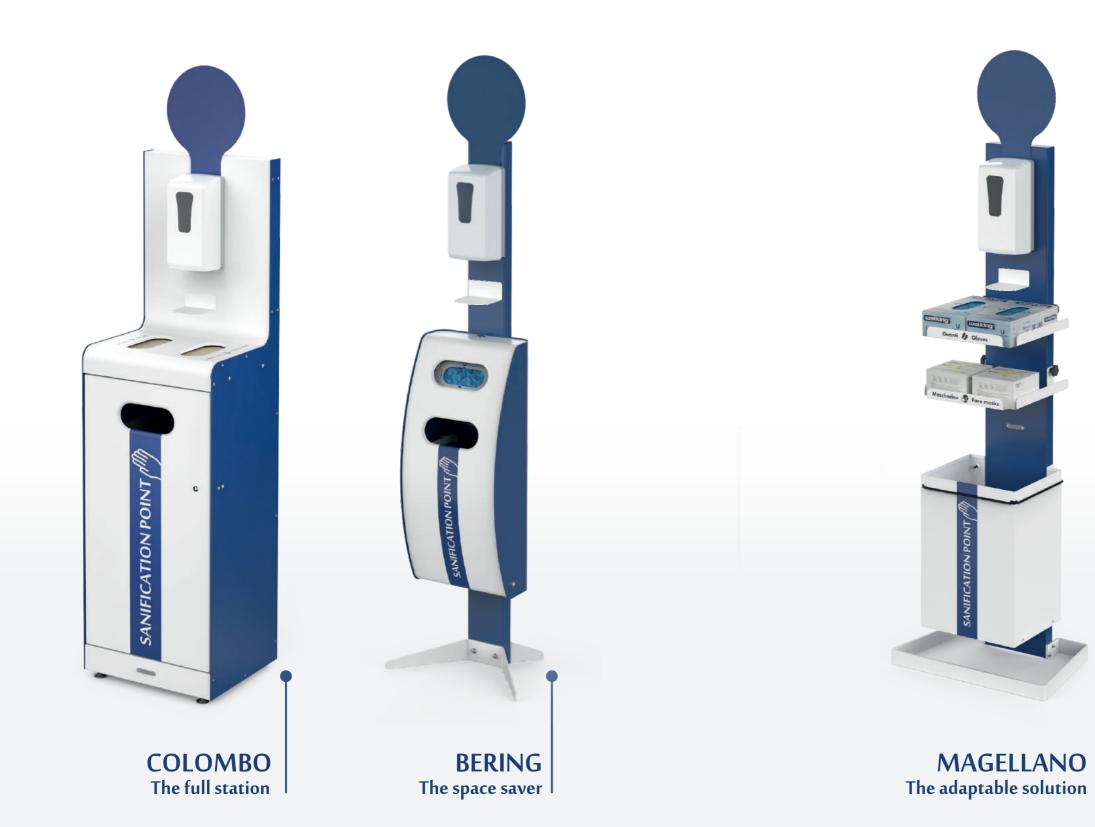

### THE COMPLETE RANGE

#### COLOMBO

SANITISATION POINT

#### BERING

Weight: approx. 21 kg

SANITISATION POINT

#### MAGELLANO

6

#### VESPUCCI