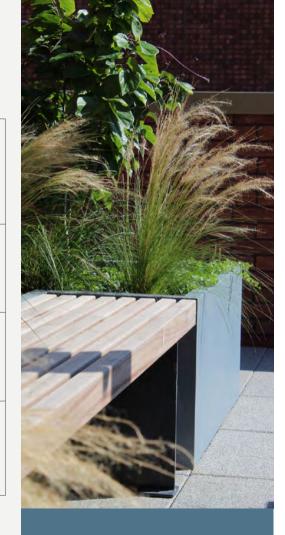

# **INSPIRA**seating

Add function to **Inspira** installations with a variety of seating options.

Seating provides social space and increases the accessibility of any public area. By interspersing seating modules throughout your **Inspira** installation, people have the opportunity to sit comfortably, enjoying a little bit of nature in the city.