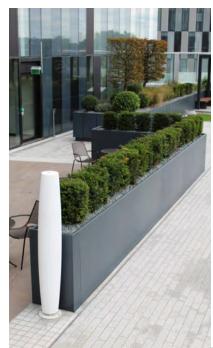

**Inspira** is a flexible, modular retaining wall system, perfect for creating raised planting schemes in any location.

The ease of installation makes **Inspira** a quick and cost-effective addition to street, courtyard and roof terrace developments.

**Inspira** is available in a wide variety of materials, finishes and sizes to meet the requirements of any site.

# **INSPIRA** projects

**Inspira** is a canvas on which to bring natural bursts of colour, public protection and a range of other environmental and social benefits to the built environment.

Whether on a roof terrace, an inner-city public space, a retail park or educational facility, the flexible nature of Inspira can contribute to a development's sustainability assessment, without compromising design intent.