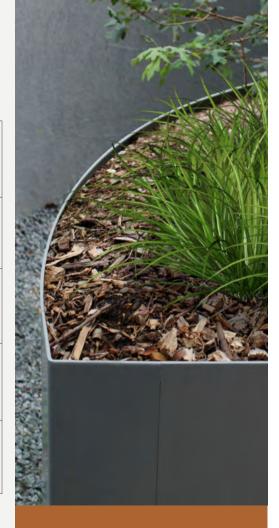

# **INSPIRA**form

**Form** includes all the rectilinear components of **Linear** with the addition of curved wall and corner sections, allowing more organically shaped installations (circles, lozenges, waves etc.)

Components of Form have a thicker wall to allow its slim

#### Distinctive features of **Inspira Form**:

- 6mm Corten weathering / powder coated / stainless steel construction throughout.
- Curved panels available in over 40 configurations.
- Visible 6mm edge for minimalist finish.
- Curved corners offered in a range of angles.