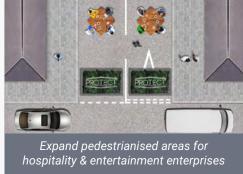

### **Urban Safety**

**Pedestrian protection** - The robust design of **Inspira** acts a protective barrier for pedestrians in built-up areas.

**Social distancing - Inspira's** Integrated seating can be dispersed to aid in meeting social distancing measures.