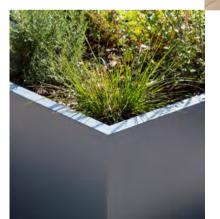

# **INSPIRA**linear

**Inspira** *Linear* is a collection of straight walls and angled corners, designed for geometrically-shaped installations (squares, rectangles, parallelograms, triangles etc.)

**Linear** can also function as a low-cost alternative to complex curved schemes, using its variety of angled connectors to match design intent.

Distinctive features of **Inspira** *Linear*:

- 4mm Corten weathering / powder coated / stainless steel construction throughout.
  - Folded edge 40mm return at top, visible face 60mm return at base