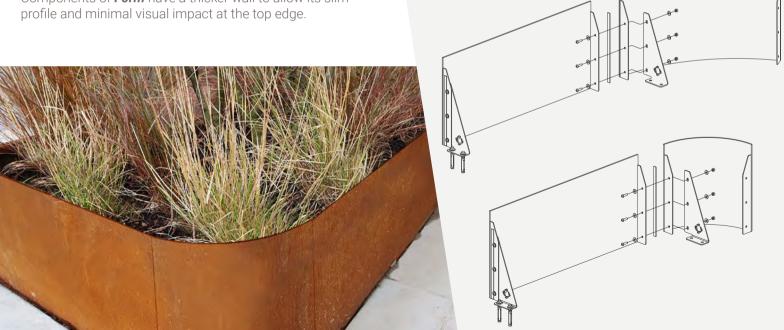

Components of Form have a thicker wall to allow its slim

#### Distinctive features of **Inspira Form**:

- 6mm Corten weathering / powder coated / stainless steel construction throughout.
- Curved panels available in over 40 configurations.
- Visible 6mm edge for minimalist finish.
- Curved corners offered in a range of angles.