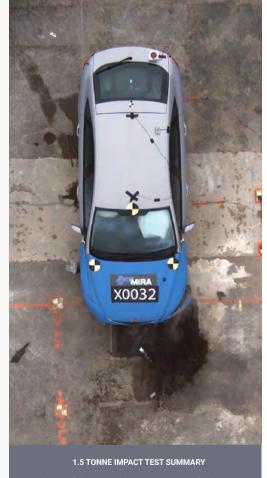

Successfully tested with zero penetration after impact Unit Dimensions - W:1000 x L:1500 x H:450mm Vehicle Size - 1.5-Tonne Vehicle Speed - 30mph

Click here to view product page