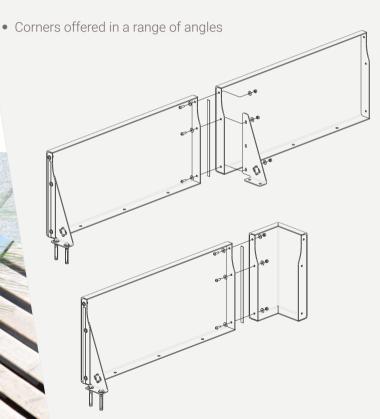

# **INSPIRA**linear

**Inspira** *Linear* is a collection of straight walls and angled corners, designed for geometrically-shaped installations (squares, rectangles, parallelograms, triangles etc.)

**Linear** can also function as a low-cost alternative to complex curved schemes, using its variety of angled connectors to match design intent.

Distinctive features of **Inspira** *Linear*:

- 4mm Corten weathering / powder coated / stainless steel construction throughout.
  - Folded edge 40mm return at top, visible face 60mm return at base