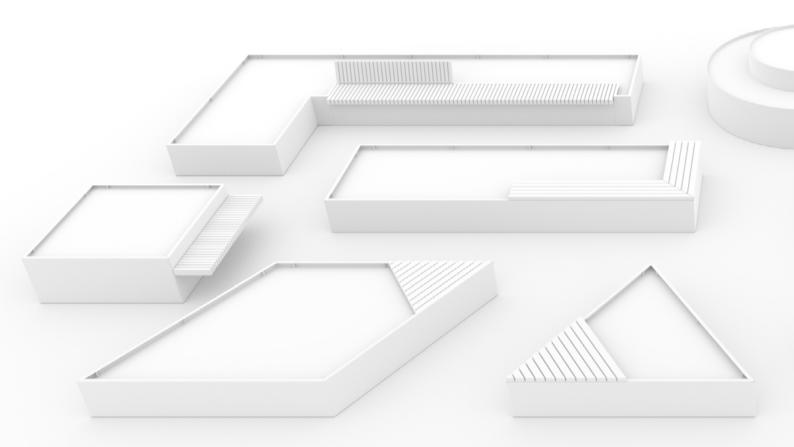

### INSPIRA COMPONENTS

### Linear

|                           | <br>Lengths (mm) | Heights (mm) | Angles (°)           |
|---------------------------|------------------|--------------|----------------------|
| Straight                  | 1000, 1200, 2000 | 450, 600     |                      |
| <i>External</i><br>Corner | 200 x 200        | 450, 600     | 45, 60, 90, 120, 135 |
| Interrnal<br>Corner       | 200 x 200        | 450, 600     | 45, 60, 90, 120, 135 |
| End<br>Return             | 600 x 200        | 450, 600     | 45, 60, 90, 120, 135 |

### **Form**

|                    |  | Lengths(I)/radii(r)<br>(mm)     | Heights (mm) | Angles (°)           |
|--------------------|--|---------------------------------|--------------|----------------------|
| Straight           |  | 1000, 1200, 2000 (I)            | 450, 600     |                      |
| Curve              |  | 800,1200,1400,<br>1600,1800 (r) | 450, 600     | 45, 60, 90, 120, 135 |
| Curved             |  | 300 (r)                         | 450, 600     | 45, 60, 90, 120, 135 |
| Straight<br>Corner |  | 200x200 (I)                     | 450, 600     | 45, 60, 90, 120, 135 |
| End<br>Return      |  | 600x200x200 (I)                 | 450, 600     | 45, 60, 90, 120, 135 |