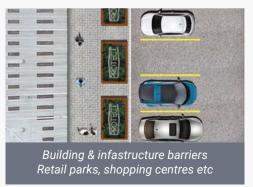

### **Urban Safety**

**Pedestrian protection** - The robust design of **Inspira** acts a protective barrier for pedestrians in built-up areas.

**Social distancing - Inspira's** Integrated seating can be dispersed to aid in meeting social distancing measures.