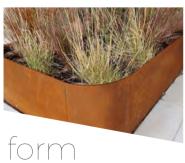

# **INSPIRA**form

**Form** includes all the rectilinear components of **Linear** with the addition of curved wall and corner sections, allowing more organically shaped installations (circles, lozenges, waves etc.)

#### Distinctive features of **Inspira Form**:

- 6mm Corten weathering / powder coated / stainless steel construction throughout.
- Curved panels available in over 40 configurations.
- Visible 6mm edge for minimalist finish.
- Curved corners offered in a range of angles.