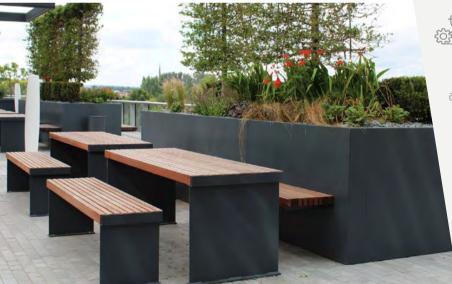

# **INSPIRA**seating

Add function to **Inspira** installations with a variety of seating options.

Seating provides social space and increases the accessibility of any public area. By interspersing seating modules throughout your **Inspira** installation, people have the opportunity to sit comfortably, enjoying a little bit of nature in the city.

Inspira Planters featuring cantilever seating plus a coordinated street furniture package

Excelsior Works, Manchester

Inspira Planters featuring inset seating