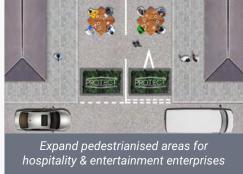

# **INSPIRA** projects

**Inspira** is a canvas on which to bring natural bursts of colour, public protection and a range of other environmental and social benefits to the built environment.

Whether on a roof terrace, an inner-city public space, a retail park or educational facility, the flexible nature of Inspira can contribute to a development's sustainability assessment, without compromising design intent.

### **Urban Safety**

**Pedestrian protection** - The robust design of **Inspira** acts a protective barrier for pedestrians in built-up areas.

**Social distancing - Inspira's** Integrated seating can be dispersed to aid in meeting social distancing measures.