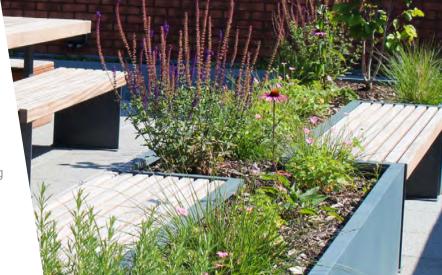

# **INSPIRA**seating

Add function to **Inspira** installations with a variety of seating options.

Seating provides social space and increases the accessibility of any public area. By interspersing seating modules throughout your **Inspira** installation, people have the opportunity to sit comfortably, enjoying a little bit of nature in the city.

Inspira Planters featuring cantilever seating plus a coordinated street furniture package

Excelsior Works, Manchester

Inspira Planters featuring inset seating