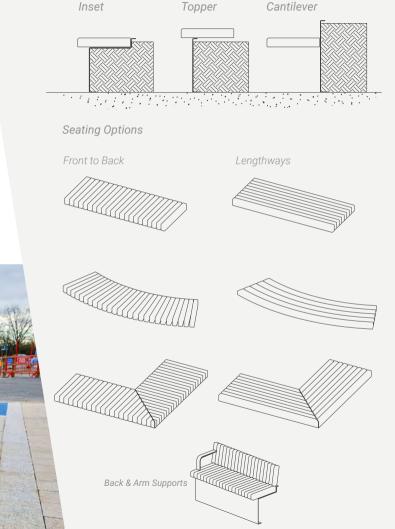

# **INSPIRA**seating

Add function to **Inspira** installations with a variety of seating options.

Seating provides social space and increases the accessibility of any public area. By interspersing seating modules throughout your **Inspira** installation, people have the opportunity to sit comfortably, enjoying a little bit of nature in the city.

## INSPIRA COMPONENTS

| Se                   | eating |                  |                              |            |  |
|----------------------|--------|------------------|------------------------------|------------|--|
| Geating              |        | Lengths (mm)     | Radius (mm)                  | Angles (°) |  |
| Linear<br>Inset      |        | 1000, 1200, 2000 |                              |            |  |
| Linear<br>Cantilever |        | 1000, 1200, 2000 |                              |            |  |
| Linear<br>Topper     |        | 1000, 1200, 2000 |                              |            |  |
| Form<br>Inset        |        |                  | 800,1200,1400,<br>1600, 1800 | 45,60,90   |  |
| Form<br>Cantilever   |        |                  | 800,1200,1400,<br>1600, 1800 | 45,60,90   |  |
| Form<br>Topper       |        |                  | 800,1200,1400,<br>1600, 1800 | 45,60,90   |  |