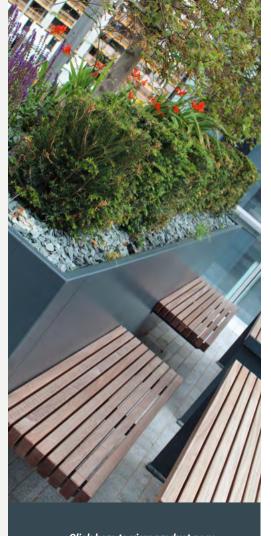

# **INSPIRA**seating

Add function to **Inspira** installations with a variety of seating options.

Seating provides social space and increases the accessibility of any public area. By interspersing seating modules throughout your **Inspira** installation, people have the opportunity to sit comfortably, enjoying a little bit of nature in the city.

Inspira Planters featuring cantilever seating plus a coordinated street furniture package

Excelsior Works, Manchester

Inspira Planters featuring inset seating