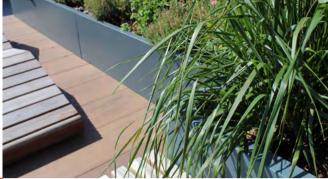

# **INSPIRA**linear

**Inspira** *Linear* is a collection of straight walls and angled corners, designed for geometrically-shaped installations (squares, rectangles, parallelograms, triangles etc.)

**Linear** can also function as a low-cost alternative to complex curved schemes, using its variety of angled connectors to match design intent.

Distinctive features of **Inspira** *Linear*:

- 4mm Corten weathering / powder coated / stainless steel construction throughout.
  - Folded edge 40mm return at top, visible face 60mm return at base

# **INSPIRA**form

**Form** includes all the rectilinear components of **Linear** with the addition of curved wall and corner sections, allowing more organically shaped installations (circles, lozenges, waves etc.)

#### Distinctive features of **Inspira Form**:

- 6mm Corten weathering / powder coated / stainless steel construction throughout.
- Curved panels available in over 40 configurations.
- Visible 6mm edge for minimalist finish.
- Curved corners offered in a range of angles.