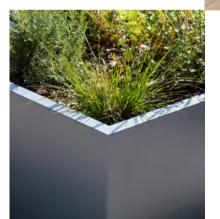

# **INSPIRA**linear

**Inspira** *Linear* is a collection of straight walls and angled corners, designed for geometrically-shaped installations (squares, rectangles, parallelograms, triangles etc.)

**Linear** can also function as a low-cost alternative to complex curved schemes, using its variety of angled connectors to match design intent.

Distinctive features of **Inspira** *Linear*:

- 4mm Corten weathering / powder coated / stainless steel construction throughout.
  - Folded edge 40mm return at top, visible face 60mm return at base

# **INSPIRA**form

**Form** includes all the rectilinear components of **Linear** with the addition of curved wall and corner sections, allowing more organically shaped installations (circles, lozenges, waves etc.)

#### Distinctive features of **Inspira Form**:

- 6mm Corten weathering / powder coated / stainless steel construction throughout.
- Curved panels available in over 40 configurations.
- Visible 6mm edge for minimalist finish.
- Curved corners offered in a range of angles.