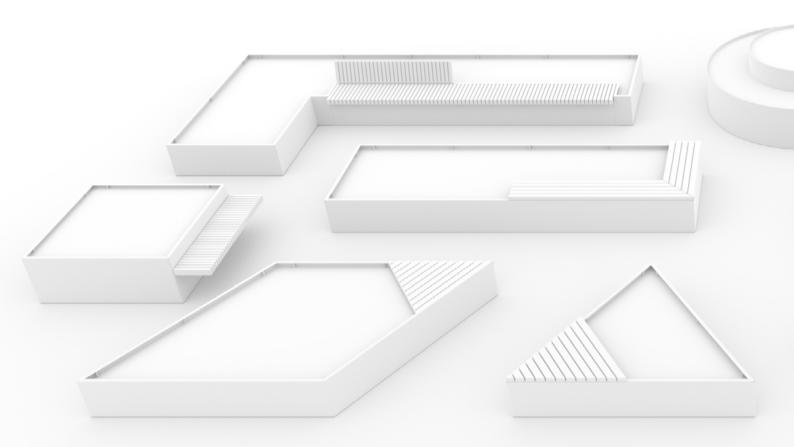

# **INSPIRA**linear

**Inspira** *Linear* is a collection of straight walls and angled corners, designed for geometrically-shaped installations (squares, rectangles, parallelograms, triangles etc.)

**Linear** can also function as a low-cost alternative to complex curved schemes, using its variety of angled connectors to match design intent.

### Linear

|                           | <br>Lengths (mm) | Heights (mm) | Angles (°)           |
|---------------------------|------------------|--------------|----------------------|
| Straight                  | 1000, 1200, 2000 | 450, 600     |                      |
| <i>External</i><br>Corner | 1000, 1200, 2000 | 450, 600     | 45, 60, 90, 120, 135 |
| Interrnal<br>Corner       | 1000, 1200, 2000 | 450, 600     | 45, 60, 90, 120, 135 |
| End<br>Return             | 1000, 1200, 2000 | 450, 600     | 45, 60, 90, 120, 135 |

# **INSPIRA**form

**Form** includes all the rectilinear components of **Linear** with the addition of curved wall and corner sections, allowing more organically shaped installations (circles, lozenges, waves etc.)

### **Form**

|                    |  | Lengths(I)/radii(r)<br>(mm)     | Heights (mm) | Angles (°)           |
|--------------------|--|---------------------------------|--------------|----------------------|
| Straight           |  | 1000, 1200, 2000 (I)            | 450, 600     |                      |
| Curve              |  | 800,1200,1400,<br>1600,1800 (r) | 450, 600     | 45, 60, 90, 120, 135 |
| Curved             |  | 300 (r)                         | 450, 600     | 45, 60, 90, 120, 135 |
| Straight<br>Corner |  | 200x200 (I)                     | 450, 600     | 45, 60, 90, 120, 135 |
| End<br>Return      |  | 600x200x200 (I)                 | 450, 600     | 45, 60, 90, 120, 135 |

## INSPIRA COMPONENTS

| Se                   | eating |                  |                              |            |  |
|----------------------|--------|------------------|------------------------------|------------|--|
| Geating              |        | Lengths (mm)     | Radius (mm)                  | Angles (°) |  |
| Linear<br>Inset      |        | 1000, 1200, 2000 |                              |            |  |
| Linear<br>Cantilever |        | 1000, 1200, 2000 |                              |            |  |
| Linear<br>Topper     |        | 1000, 1200, 2000 |                              |            |  |
| Form<br>Inset        |        |                  | 800,1200,1400,<br>1600, 1800 | 45,60,90   |  |
| Form<br>Cantilever   |        |                  | 800,1200,1400,<br>1600, 1800 | 45,60,90   |  |
| Form<br>Topper       |        |                  | 800,1200,1400,<br>1600, 1800 | 45,60,90   |  |