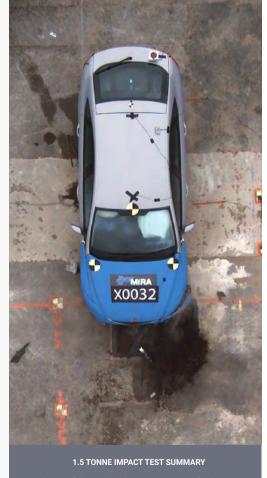

- IWA 14-1:2013 rated
- Tested against 1.5 & 2.5 tonne vehicles traveling at 30mph
- Reinforced structure to obstruct hostile vehicle attacks
- Sizes starting at W:1000 x L:1500 x H:450mm
- Can be scaled up where required
- Visually complements standard Inspira range
- Available in a range of finishes
- Hard-wearing and minimal maintenance
- Shallow-mounted maximising versatility

Successfully tested with zero penetration after impact Unit Dimensions - W:1000 x L:1500 x H:450mm Vehicle Size - 1.5-Tonne Vehicle Speed - 30mph

Click here to view product page