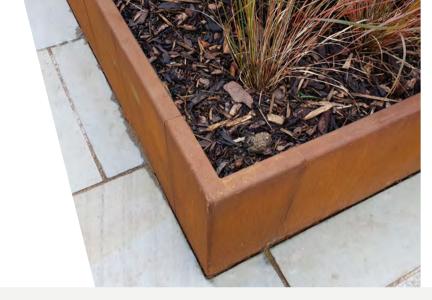

Distinctive features of **Inspira** *Linear*:

- 4mm Corten weathering / powder coated / stainless steel construction throughout.
  - Folded edge 40mm return at top, visible face 60mm return at base

#### Metal

Metals are the obvious choice for constructing retaining walls. They withstand the forces of tons of stone and soil, but can also offer an elegance in the way they are formed and can provide myriad finishes and textures, blending seamlessly within the wider landscape.

We have chosen our base materials and finishes carefully to offer a robust and appealing product.

**Powder Coated Steel** 

**Stainless Steel** 