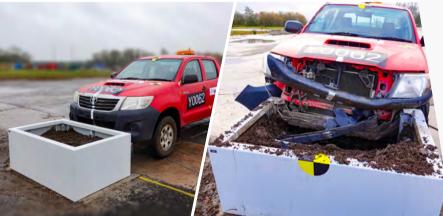

2.5 TONNE IMPACT TEST SUMMARY

Successfully tested with zero penetration after impact
Unit Dimensions - W:1000 x L:1500 x H:600mm
Vehicle Size - 2.5-Tonne
Vehicle Speed - 30mph

Successfully tested with zero penetration after impact Unit Dimensions - W:1000 x L:1500 x H:450mm Vehicle Size - 1.5-Tonne Vehicle Speed - 30mph

Click here to view product page