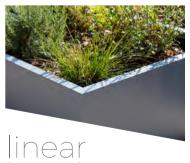

# **INSPIRA**linear

**Inspira** *Linear* is a collection of straight walls and angled corners, designed for geometrically-shaped installations (squares, rectangles, parallelograms, triangles etc.)

**Linear** can also function as a low-cost alternative to complex curved schemes, using its variety of angled connectors to match design intent.

Distinctive features of **Inspira** *Linear*:

- 4mm Corten weathering / powder coated / stainless steel construction throughout.
  - Folded edge 40mm return at top, visible face 60mm return at base