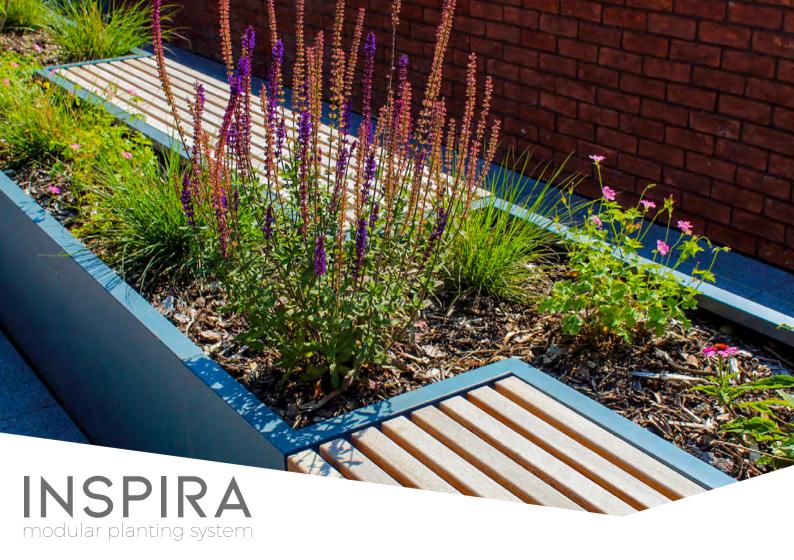

**Inspira** is a flexible, modular retaining wall system, perfect for creating raised planting schemes in any location.

The ease of installation makes **Inspira** a quick and cost-effective addition to street, courtyard and roof terrace developments.

**Inspira** is available in a wide variety of materials, finishes and sizes to meet the requirements of any site.