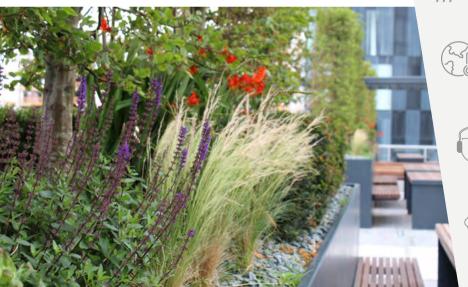

# **INSPIRA** projects

**Inspira** is a canvas on which to bring natural bursts of colour, public protection and a range of other environmental and social benefits to the built environment.

Whether on a roof terrace, an inner-city public space, a retail park or educational facility, the flexible nature of Inspira can contribute to a development's sustainability assessment, without compromising design intent.

Biodiversity - Increases the density of pollinatorfriendly areas in the urban landscape.

Pollution - Uses planting to filter harmful airborne pollutants.

Rainwater Management - Absorbs rainwater, reducing runoff.

Climate Change - Contributes to cooling of urhan areas.

Acoustic Comfort - Reduces reflection of soundwaves in cities.

Mental Health - Improves stress, respiratory & cardiovascular conditions and increases concentration.