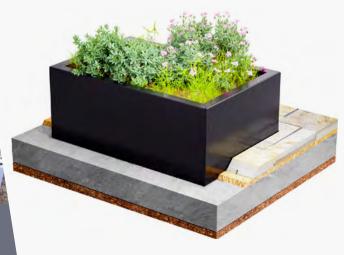

# INSPIRAPROTECT

The **Inspira PROTECT** Planter features a reinforced structure, designed and tested for **Hostile Vehicle Mitigation (HVM)** offering security & protection to pedestrians and infrastructure without compromising the aesthetic value of a residential or commercial space.

#### Safeguarding in the public realm

**Inspira PROTECT** is an adaptable, modular structure, complementary to our **Inspira Linear** and **Form** systems.

Enhanced structural integrity delivers greater safety and security for pedestrians and public infrastructure.