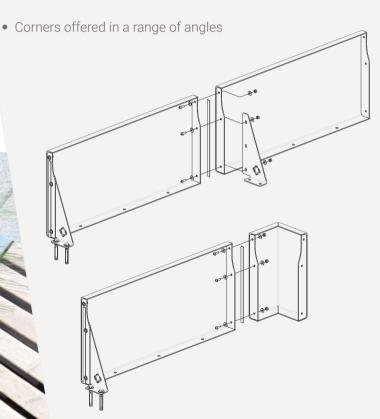

Distinctive features of **Inspira** *Linear*:

- 4mm Corten weathering / powder coated / stainless steel construction throughout.
  - Folded edge 40mm return at top, visible face 60mm return at base

### Linear

|                           | <br>Lengths (mm) | Heights (mm) | Angles (°)           |
|---------------------------|------------------|--------------|----------------------|
| Straight                  | 1000, 1200, 2000 | 450, 600     |                      |
| <i>External</i><br>Corner | 1000, 1200, 2000 | 450, 600     | 45, 60, 90, 120, 135 |
| Interrnal<br>Corner       | 1000, 1200, 2000 | 450, 600     | 45, 60, 90, 120, 135 |
| End<br>Return             | 1000, 1200, 2000 | 450, 600     | 45, 60, 90, 120, 135 |