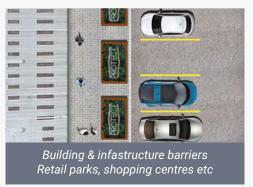

# **INSPIRA** projects

**Inspira** is a canvas on which to bring natural bursts of colour, public protection and a range of other environmental and social benefits to the built environment.

Whether on a roof terrace, an inner-city public space, a retail park or educational facility, the flexible nature of Inspira can contribute to a development's sustainability assessment, without compromising design intent.

### **Urban Safety**

**Pedestrian protection** - The robust design of **Inspira** acts a protective barrier for pedestrians in built-up areas.

**Social distancing - Inspira's** Integrated seating can be dispersed to aid in meeting social distancing measures.