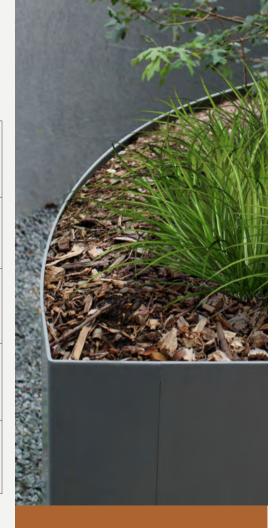

**Inspira** is a flexible, modular retaining wall system, perfect for creating raised planting schemes in any location.

The ease of installation makes **Inspira** a quick and cost-effective addition to street, courtyard and roof terrace developments.

**Inspira** is available in a wide variety of materials, finishes and sizes to meet the requirements of any site.

#### Metal

Metals are the obvious choice for constructing retaining walls. They withstand the forces of tons of stone and soil, but can also offer an elegance in the way they are formed and can provide myriad finishes and textures, blending seamlessly within the wider landscape.