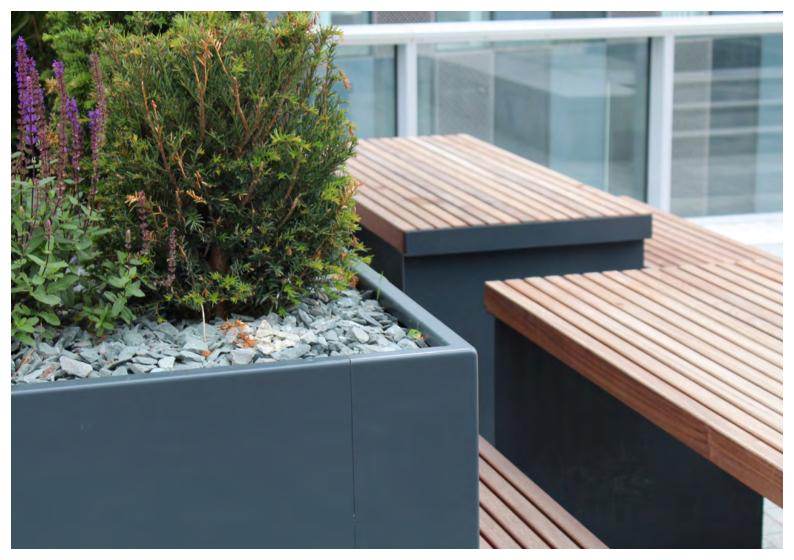

# **INSPIRA**seating

Add function to **Inspira** installations with a variety of seating options.

Seating provides social space and increases the accessibility of any public area. By interspersing seating modules throughout your **Inspira** installation, people have the opportunity to sit comfortably, enjoying a little bit of nature in the city.

Inspira Planters featuring cantilever seating plus a coordinated street furniture package

Excelsior Works, Manchester

Inspira Planters featuring inset seating