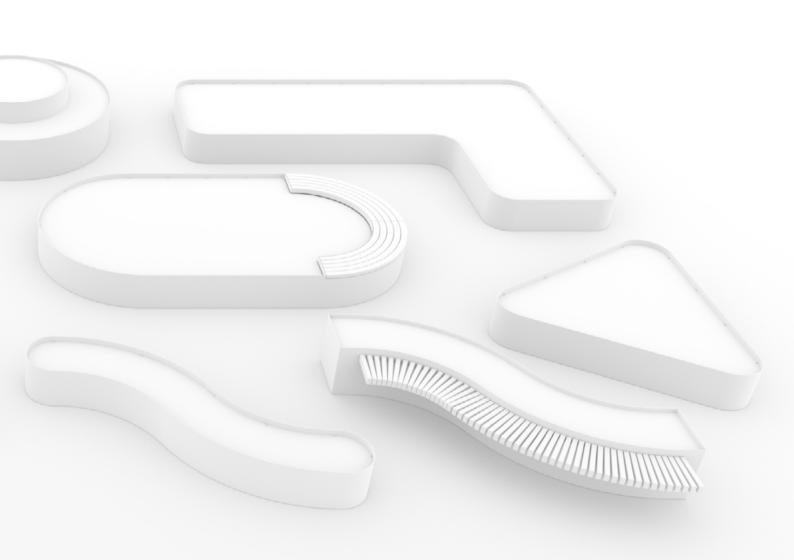

# **INSPIRA**form

**Form** includes all the rectilinear components of **Linear** with the addition of curved wall and corner sections, allowing more organically shaped installations (circles, lozenges, waves etc.)

Components of Form have a thicker wall to allow its slim

#### Distinctive features of **Inspira Form**:

- 6mm Corten weathering / powder coated / stainless steel construction throughout.
- Curved panels available in over 40 configurations.
- Visible 6mm edge for minimalist finish.
- Curved corners offered in a range of angles.