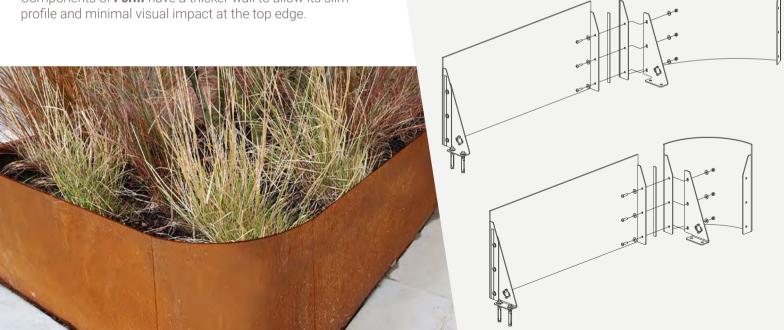

Components of Form have a thicker wall to allow its slim

#### Distinctive features of **Inspira Form**:

- 6mm Corten weathering / powder coated / stainless steel construction throughout.
- Curved panels available in over 40 configurations.
- Visible 6mm edge for minimalist finish.
- Curved corners offered in a range of angles.

### **Form**

|                    |  | Lengths(I)/radii(r)<br>(mm)     | Heights (mm) | Angles (°)           |
|--------------------|--|---------------------------------|--------------|----------------------|
| Straight           |  | 1000, 1200, 2000 (I)            | 450, 600     |                      |
| Curve              |  | 800,1200,1400,<br>1600,1800 (r) | 450, 600     | 45, 60, 90, 120, 135 |
| Curved             |  | 300 (r)                         | 450, 600     | 45, 60, 90, 120, 135 |
| Straight<br>Corner |  | 200x200 (I)                     | 450, 600     | 45, 60, 90, 120, 135 |
| End<br>Return      |  | 600x200x200 (I)                 | 450, 600     | 45, 60, 90, 120, 135 |