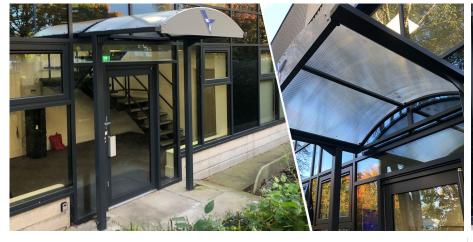

## Melford Doorway Canopy

The Melford Doorway canopy is a free-standing barrel roof cantilever structure designed to offer shelter at the entrance of buildings.

The traditional-looking arched roof allows for rainwater to run off into integrated guttering and drainage through the legs.

#### Customisable options include:

- Powder coating in a range of RAL colours
- Roof can be clad with 10mm multiwall PET or UV stable, scratch-resistant plastisol
- Bespoke sizes available on request

### Advantages of this design include:

- Does not require fixing to the building
- Can be designed to fit the space available
- Barrel roof for water run-off to integrated guttering

#### Ideal for:

- Entrances
- Business parks
- Schools/Universities
- Hospitals
- Retail/Hospitality

We recommend a 200-300mm gap between the building and the canopy to allow for natural movement.

All our canopies are manufactured to BS EN 1090 standards.