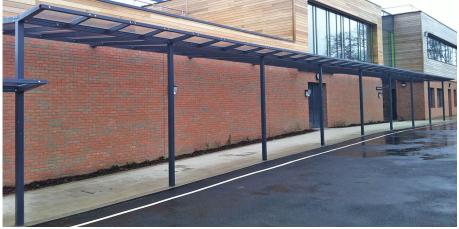

## **Benfield Canopy**

Benfield is a versatile freestanding barrel roof canopy with steel beam supports and roof frame that is clad as standard with multiwall polycarbonate. A low-maintenance and durable design to create an array of shelter options for protecting customers, employees, or pupils from the weather.

#### Advantages of this design include:

- Barrel roof for water run-off
- Minimal design increases usable space beneath
- Does not require fixing to the building
- Low Maintenance

#### Ideal for:

- Bicycle/motorbike parking
- Car parking
- Playgrounds
- Outdoor dining
- Walkways / entrances
- Waiting areas

Our steel structures are manufactured to BS EN 1090 standards. Manufactured to suit customer requirements