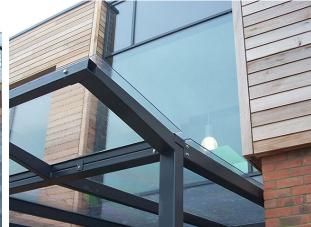

## **Benfield Canopy**

Benfield is a versatile freestanding barrel roof canopy with steel beam supports and roof frame that is clad as standard with multiwall polycarbonate. A low-maintenance and durable design to create an array of shelter options for protecting customers, employees, or pupils from the weather.

#### Advantages of this design include:

- Barrel roof for water run-off
- Minimal design increases usable space beneath
- Does not require fixing to the building
- Low Maintenance