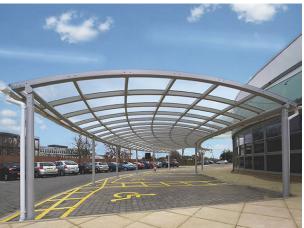

## **Arbor Canopy**

The Arbor Canopy is a large cantilevered freestanding steel structure that features a curved roof that slopes to the rear to divert rainwater. The design utilises below-ground fixings and a branching structure to secure the canopy.Â

#### Advantages of this design include:

- Does not require fixing to the building
- Can be designed to fit the space available
- Durable and low maintenance
- Increases usability and value of a space

#### Ideal for:

- Walkways
- Business parks
- Schools/Universities
- Retail/Hospitality

Our steel structures are manufactured to BS EN 1090 standards.

Manufactured to suit customer requirements

**TECHNICAL DRAWINGS AVAILABLE ON** REQUEST