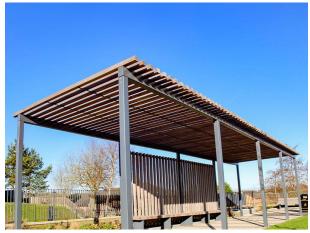

## St Marks Pergola

The St Marks Pergola is a free-standing canopy with robust steel pillars and hardwood timber crossbeams that filter direct sunlight and provide an ambient shaded environment for an array of uses such as walkways and outdoor seating areas.

#### Customisable options include:

- Choice of softwood or hardwood
- Powder coating in a range of RAL colours
- Bespoke sizes available on request

Coordinated accessories such as seating, tables and ashtrays

## Advantages of this design include:

- Does not require fixing to the building
- Can be designed to fit the space available
- Durable and Low Maintenance
- Increases usability and value of a space

#### Ideal for:

- Residential
- Roof Terraces
- Business parks
- Schools/Universities

Our steel structures are manufactured to BS EN 1090 standards.

Manufactured to suit customer requirements