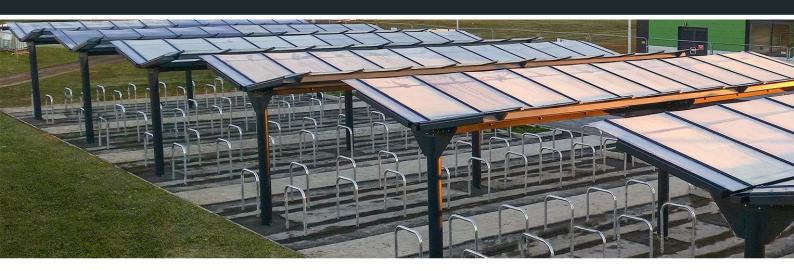

## **Benfield Canopy**

Benfield is a versatile freestanding barrel roof canopy with steel beam supports and roof frame that is clad as standard with multiwall polycarbonate. A low-maintenance and durable design to create an array of shelter options for protecting customers, employees, or pupils from the weather.

#### Advantages of this design include:

- Barrel roof for water run-off
- Minimal design increases usable space beneath
- Does not require fixing to the building
- Low Maintenance

#### Ideal for:

- Bicycle/motorbike parking
- Car parking
- Playgrounds
- Outdoor dining
- Walkways / entrances
- Waiting areas

Our steel structures are manufactured to BS EN 1090 standards. Manufactured to suit customer requirements