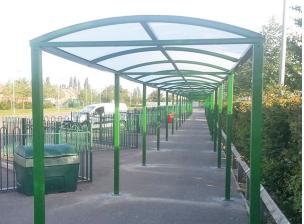

## **Shafton Walkway**

The Shafton Walkway is a versatile freestanding barrel roof canopy with steel beam supports and roof frame that is clad as standard with multiwall polycarbonate. A low-maintenance and durable design to create connected walkways for protecting customers, employees, or pupils from the weather.

## Advantages of this design include:

Barrel roof for water run-off

- Minimal design increases usable space beneath
- Does not require fixing to the building
- Low Maintenance

#### Ideal for:

- Walkways
- Waiting areas
- Entrance canopies

Our steel structures are manufactured to BS EN 1090 standards.

Manufactured to suit customer requirements