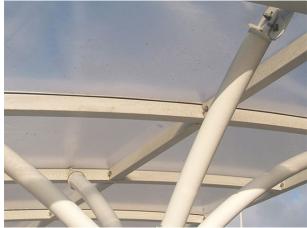

## **Arbor Canopy**

The Arbor Canopy is a large cantilevered freestanding steel structure that features a curved roof that slopes to the rear to divert rainwater. The design utilises below-ground fixings and a branching structure to secure the canopy.Â

## **Stadium Canopy**

The Stadium Canopy is a cantilevered freestanding steel structure that slopes to the rear to divert rainwater into the aluminium drainage system.

The name is derived from the "stadium― shaped corrugated steel roof. The design utilises below-ground fixings and a branching structure to secure the canopy in 8 points.Â