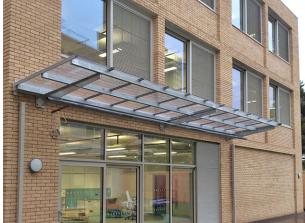

## **Benfield Canopy**

Benfield is a versatile freestanding barrel roof canopy with steel beam supports and roof frame that is clad as standard with multiwall polycarbonate. A low-maintenance and durable design to create an array of shelter options for protecting customers, employees, or pupils from the weather.

#### Advantages of this design include:

- Barrel roof for water run-off
- Minimal design increases usable space beneath
- Does not require fixing to the building
- Low Maintenance

#### Ideal for:

- Bicycle/motorbike parking
- Car parking
- Playgrounds
- Outdoor dining
- Walkways / entrances
- Waiting areas

Our steel structures are manufactured to BS EN 1090 standards. Manufactured to suit customer requirements