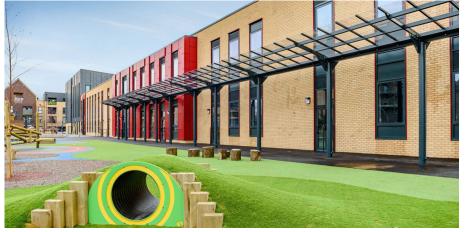

## **Moreton Canopy**

The Moreton is a Gull Wing style canopy which is supported by a series of steel posts and beams, with PET roof extending outwards on both sides, creating a distinctive shape.

#### Customisable options include;

- Powder coating in a range of RAL Colours
- available with multiwall polycarbonate cladding
- Varying roof lengths
- Bespoke guttering options
- Leaf Guards

#### Advantages of this design include;

- Unique and modern look.
- Reduced risk of water damage to the structure and the area below the canopy.
- Creates a natural flow of air, providing ventilation and reducing the buildup of heat.
- Can be customised to fit a variety of spaces.
- Durable and long-lasting.

#### Ideal Canopy option for;

- Walkways
- Cycle Parking
- Schools
- Shopping centres
- Hospitals
- Outdoor Play Areas

All our Canopies are manufactured to BS EN 1090 Standards. Standard size - L: 5000mm x D: 4000mm x H: 3100mm