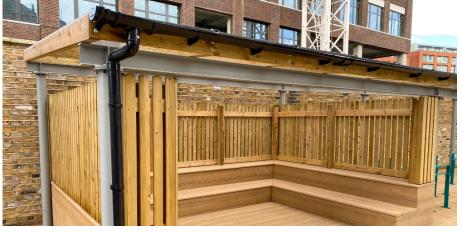

## **Birley Canopy**

Birley is a versatile freestanding monopitch canopy with steel beams that are partially clad with a choice of hardwood or softwood timber, supporting a timber roof frame that is clad as standard with multiwall polycarbonate. A low-maintenance option for protecting customers, employees, or pupils from the

#### **Customisable options include:**

Hardwood or Softwood

- Powder coating in a range of RAL colours
- Can be clad with UV-stable PET sheeting
- Bespoke sizes available on request
- Surface or subsurface mounting
- Guttering

#### Advantages of this design include:

Monopitch roof for water run-off

- Minimal design increases usable space beneath
- Does not require fixing to the building
- Extends usable outdoor space
- Low Maintenance

#### Ideal for:

- Outdoor classrooms
- Waiting areas
- Courtyard covers
- Cycle parking
- Entrance canopies and walkways.

Our steel structures are manufactured to BS EN 1090 standards.