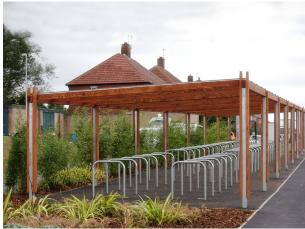

## **Moreland Canopy**

The Moreland Canopy is a truly versatile wall mounted canopy and is available in standard modules from stock, or as a tailored unit to suit your requirements. It can be installed for a variety of applications including covered walkways, cycle parking and motorcycle parking. This canopy gives clear access and is ideal for situations where floor space is restricted.

Manufactured from a mild steel frame, hot dipped galvanised as standard and can be powder coated in a wide range of RAL or BS colours. The roof can be clad with UV stable PET Sheeting or multiwall polycarbonate,

#### Customisable options include:

- Powder coating in a range of RAL colours
- Bespoke sizes available on request
- Guttering

#### Advantages of this design include:

- Monopitch roof for water run-off
- Minimal design increases usable space beneath
- Extends usable outdoor space
- Low Maintenance

#### Ideal for:

- Entrance
- Outdoor classrooms
- Courtyard covers

Our steel structures are manufactured to BS EN 1090 standards. Manufactured to suit customer requirements

**TECHNICAL DRAWINGS AVAILABLE ON** REQUEST