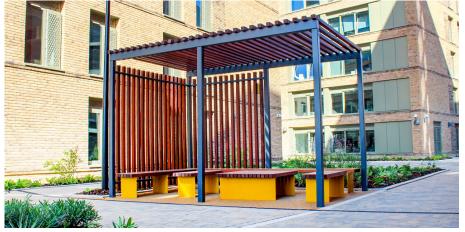

## St Marks Pergola

The St Marks Pergola is a free-standing canopy with robust steel pillars and hardwood timber crossbeams that filter direct sunlight and provide an ambient shaded environment for an array of uses such as walkways and outdoor seating areas.

#### Customisable options include:

- Choice of softwood or hardwood
- Powder coating in a range of RAL colours
- Bespoke sizes available on request

Coordinated accessories such as seating, tables and ashtrays

- Can be adapted to suit other uses such as enclosed cycle parking and bin storage

## Advantages of this design include:

- Does not require fixing to the building
- Can be designed to fit the space available
- Durable and Low Maintenance
- Increases usability and value of a space

#### Ideal for:

- Residential
- Roof Terraces
- Business parks
- Schools/Universities

Our steel structures are manufactured to BS EN 1090 standards.

Manufactured to suit customer requirements