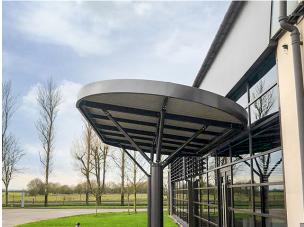

## Melford Doorway Canopy

The Melford Doorway canopy is a free-standing barrel roof cantilever structure designed to offer shelter at the entrance of buildings.

The traditional-looking arched roof allows for rainwater to run off into integrated guttering and drainage through the legs.

### Advantages of this design include:

- Does not require fixing to the building
- Can be designed to fit the space available
- Barrel roof for water run-off to integrated guttering