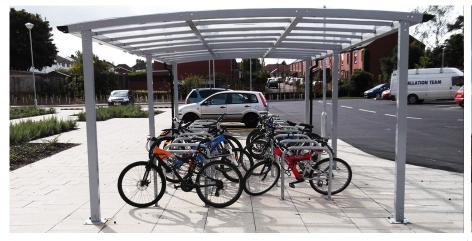

## **Benfield Canopy**

Benfield is a versatile freestanding barrel roof canopy with steel beam supports and roof frame that is clad as standard with multiwall polycarbonate. A low-maintenance and durable design to create an array of shelter options for protecting customers, employees, or pupils from the weather.

#### Ideal for:

- Bicycle/motorbike parking
- Car parking
- Playgrounds
- Outdoor dining
- Walkways / entrances
- Waiting areas

Our steel structures are manufactured to BS EN 1090 standards. Manufactured to suit customer requirements