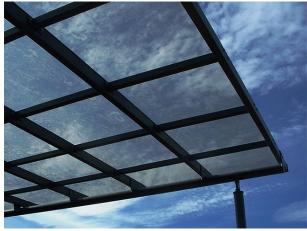

## **Benfield Canopy**

Benfield is a versatile freestanding barrel roof canopy with steel beam supports and roof frame that is clad as standard with multiwall polycarbonate. A low-maintenance and durable design to create an array of shelter options for protecting customers, employees, or pupils from the weather.

#### Advantages of this design include:

- Barrel roof for water run-off
- Minimal design increases usable space beneath
- Does not require fixing to the building
- Low Maintenance