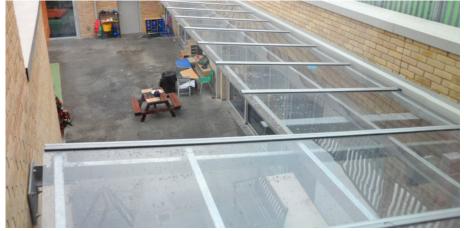

## **Shafton Walkway**

The Shafton Walkway is a versatile freestanding barrel roof canopy with steel beam supports and roof frame that is clad as standard with multiwall polycarbonate. A low-maintenance and durable design to create connected walkways for protecting customers, employees, or pupils from the weather.

## Advantages of this design include:

Barrel roof for water run-off

- Minimal design increases usable space beneath
- Does not require fixing to the building
- Low Maintenance

#### Ideal for:

- Walkways
- Waiting areas
- Entrance canopies

Our steel structures are manufactured to BS EN 1090 standards.

Manufactured to suit customer requirements