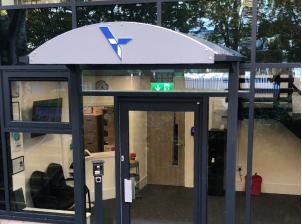

## Melford Doorway Canopy

The Melford Doorway canopy is a free-standing barrel roof cantilever structure designed to offer shelter at the entrance of buildings.

The traditional-looking arched roof allows for rainwater to run off into integrated guttering and drainage through the legs.

#### Ideal for:

- Entrances
- Business parks
- Schools/Universities
- Hospitals
- Retail/Hospitality

We recommend a 200-300mm gap between the building and the canopy to allow for natural movement.

All our canopies are manufactured to BS EN 1090 standards.