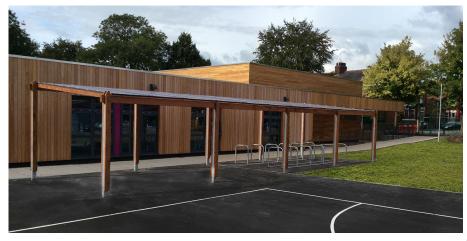

## **Birley Canopy**

Birley is a versatile freestanding monopitch canopy with steel beams that are partially clad with a choice of hardwood or softwood timber, supporting a timber roof frame that is clad as standard with multiwall polycarbonate. A low-maintenance option for protecting customers, employees, or pupils from the

#### **Customisable options include:**

Hardwood or Softwood

- Powder coating in a range of RAL colours
- Can be clad with UV-stable PET sheeting
- Bespoke sizes available on request
- Surface or subsurface mounting
- Guttering

#### Advantages of this design include:

Monopitch roof for water run-off

- Minimal design increases usable space beneath
- Does not require fixing to the building
- Extends usable outdoor space
- Low Maintenance

#### Ideal for:

- Outdoor classrooms
- Waiting areas
- Courtyard covers
- Cycle parking
- Entrance canopies and walkways.

Our steel structures are manufactured to BS EN 1090 standards.