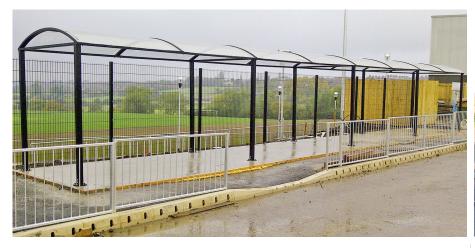

## **Benfield Canopy**

Benfield is a versatile freestanding barrel roof canopy with steel beam supports and roof frame that is clad as standard with multiwall polycarbonate. A low-maintenance and durable design to create an array of shelter options for protecting customers, employees, or pupils from the weather.

#### Advantages of this design include:

- Barrel roof for water run-off
- Minimal design increases usable space beneath
- Does not require fixing to the building
- Low Maintenance

#### Ideal for:

- Bicycle/motorbike parking
- Car parking
- Playgrounds
- Outdoor dining
- Walkways / entrances
- Waiting areas

Our steel structures are manufactured to BS EN 1090 standards. Manufactured to suit customer requirements