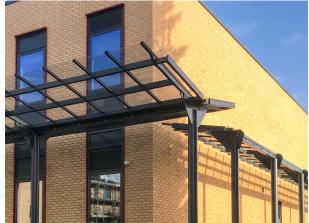

## St Marks Pergola

The St Marks Pergola is a free-standing canopy with robust steel pillars and hardwood timber crossbeams that filter direct sunlight and provide an ambient shaded environment for an array of uses such as walkways and outdoor seating areas.

#### Customisable options include:

- Choice of softwood or hardwood
- Powder coating in a range of RAL colours
- Bespoke sizes available on request

Coordinated accessories such as seating, tables and ashtrays

## Advantages of this design include:

- Does not require fixing to the building
- Can be designed to fit the space available
- Durable and Low Maintenance
- Increases usability and value of a space

#### Ideal for:

- Residential
- Roof Terraces
- Business parks
- Schools/Universities

Our steel structures are manufactured to BS EN 1090 standards.

Manufactured to suit customer requirements