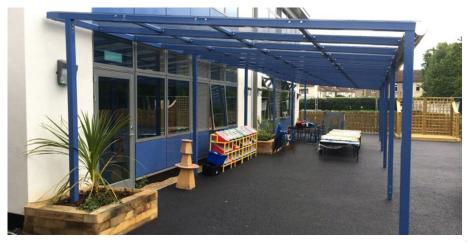

## **Benfield Canopy**

Benfield is a versatile freestanding barrel roof canopy with steel beam supports and roof frame that is clad as standard with multiwall polycarbonate. A low-maintenance and durable design to create an array of shelter options for protecting customers, employees, or pupils from the weather.

#### Advantages of this design include:

- Barrel roof for water run-off
- Minimal design increases usable space beneath
- Does not require fixing to the building
- Low Maintenance

#### Ideal for:

- Bicycle/motorbike parking
- Car parking
- Playgrounds
- Outdoor dining
- Walkways / entrances
- Waiting areas

Our steel structures are manufactured to BS EN 1090 standards. Manufactured to suit customer requirements