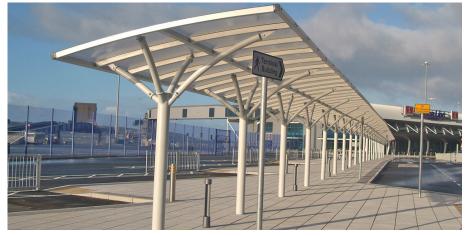

## **Arbor Canopy**

The Arbor Canopy is a large cantilevered freestanding steel structure that features a curved roof that slopes to the rear to divert rainwater. The design utilises below-ground fixings and a branching structure to secure the canopy.Â

## **Stadium Canopy**

The Stadium Canopy is a cantilevered freestanding steel structure that slopes to the rear to divert rainwater into the aluminium drainage system.

The name is derived from the "stadium― shaped corrugated steel roof. The design utilises below-ground fixings and a branching structure to secure the canopy in 8 points.Â