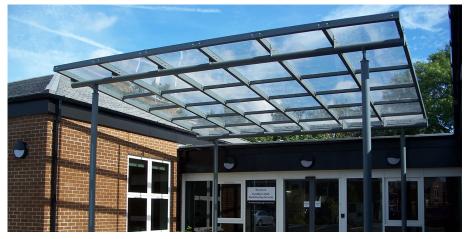

## **Benfield Canopy**

Benfield is a versatile freestanding barrel roof canopy with steel beam supports and roof frame that is clad as standard with multiwall polycarbonate. A low-maintenance and durable design to create an array of shelter options for protecting customers, employees, or pupils from the weather.

#### **Customisable options include:**

- Powder coating in a range of RAL colours
- Can be clad with UV stable PET sheeting
- Bespoke sizes available on request
- Surface or subsurface mounting
- Guttering

#### Advantages of this design include:

- Barrel roof for water run-off
- Minimal design increases usable space beneath
- Does not require fixing to the building
- Low Maintenance

#### Ideal for:

- Bicycle/motorbike parking
- Car parking
- Playgrounds
- Outdoor dining
- Walkways / entrances
- Waiting areas

Our steel structures are manufactured to BS EN 1090 standards. Manufactured to suit customer requirements