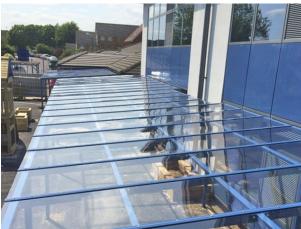

## Columbus Canopy

Columbus Canopy is supported by a series of steel beams and is partially wall mounted, with PET roof slanting from the building and an additional roof extending outwards which diverts rainwater to integrated guttering within the legs.

### Advantages of this design include;

- Unique and modern look
- Reduced risk of water damage to the structure and the area below the canopy
- Creates a natural flow of air, providing ventilation and reducing the buildup of heat.
- Can be customised to fit a variety of spaces.
- Durable and long-lasting.