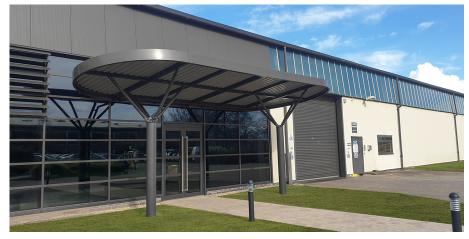

## Melford Doorway Canopy

The Melford Doorway canopy is a free-standing barrel roof cantilever structure designed to offer shelter at the entrance of buildings.

The traditional-looking arched roof allows for rainwater to run off into integrated guttering and drainage through the legs.

### Advantages of this design include:

- Does not require fixing to the building
- Can be designed to fit the space available
- Barrel roof for water run-off to integrated guttering