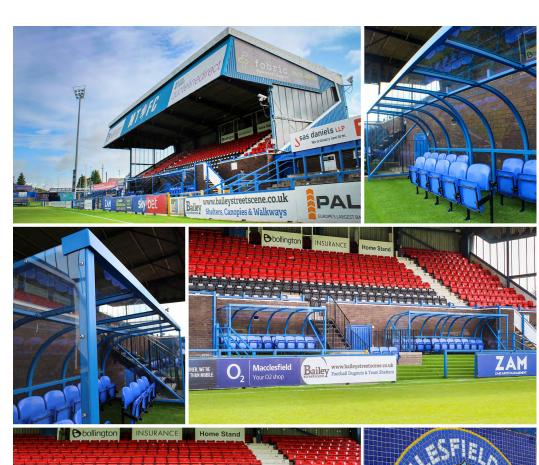

In order to kickstart their 2019/20 season, Bailey Streetscene have supplied 2 bespoke sports dugouts and crowd barriers to the Silkmen. After all, much of our workforce have been raised in and around Macclesfield, therefore we wanted to support our local team by offering our expertise in canopy and shelter construction.

Our Sports Dugouts are ideal for protecting athletes from the elements, whilst still offering a full and clear panoramic view of the action.

As a standard they're manufactured in 4020x2020x1910mm units that can comfortably seat 17 people, although easily adapted to suit the size and style you need, with options for decals and a huge range of powdercoated colours to match your club brand.

Manufactured in the UK, the robust design acts against vandalism and weathering.

Hot dipped galvanised to BS EN ISO 1461:2009, 4mm Clear PET cladding.