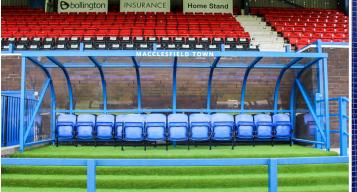

In order to kickstart their 2019/20 season, Bailey Streetscene have supplied 2 bespoke sports dugouts and crowd barriers to the Silkmen. After all, much of our workforce have been raised in and around Macclesfield, therefore we wanted to support our local team by offering our expertise in canopy and shelter construction.

Our Sports Dugouts are ideal for protecting athletes from the elements, whilst still offering a full and clear panoramic view of the action.

As a standard they're manufactured in 4020x2020x1910mm units that can comfortably seat 17 people, although easily adapted to suit the size and style you need, with options for decals and a huge range of powdercoated colours to match your club brand.

Manufactured in the UK, the robust design acts against vandalism and weathering.

Hot dipped galvanised to BS EN ISO 1461:2009, 4mm Clear PET cladding.