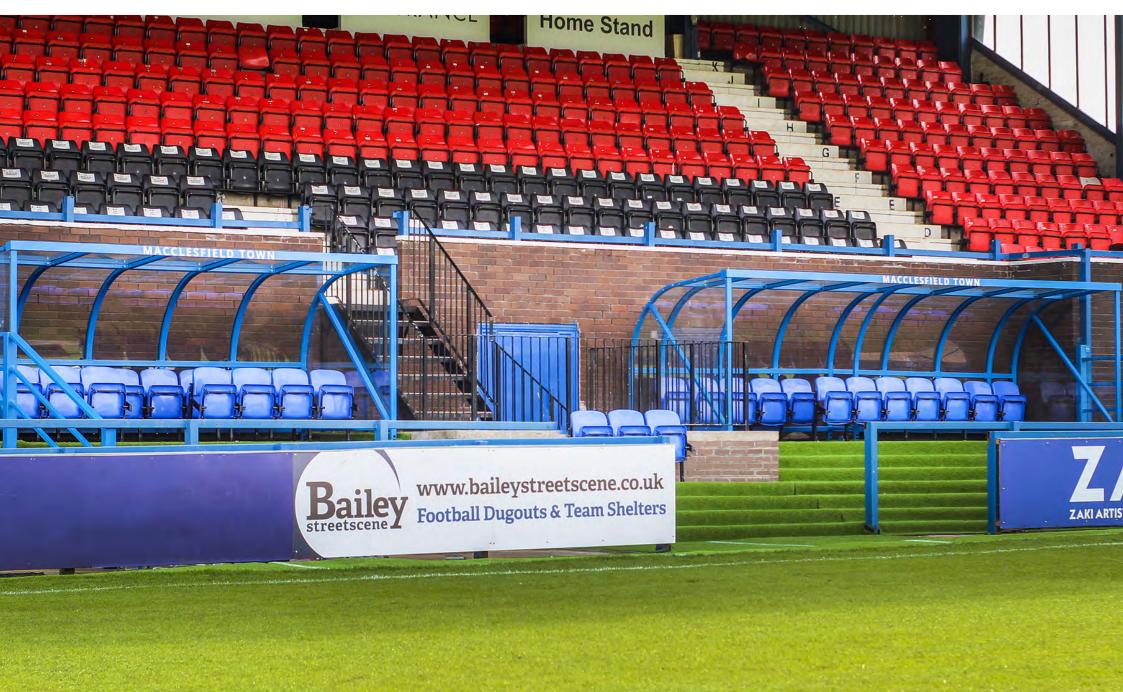

In order to kickstart their 2019/20 season, Bailey Streetscene have supplied 2 bespoke sports dugouts and crowd barriers to the Silkmen. After all, much of our workforce have been raised in and around Macclesfield, therefore we wanted to support our local team by offering our expertise in canopy and shelter construction.

Our Sports Dugouts are ideal for protecting athletes from the elements, whilst still offering a full and clear panoramic view of the action.

As a standard they're manufactured in 4020x2020x1910mm units that can comfortably seat 17 people, although easily adapted to suit the size and style you need, with options for decals and a huge range of powdercoated colours to match your club brand.

Manufactured in the UK, the robust design acts against vandalism and weathering.

Hot dipped galvanised to BS EN ISO 1461:2009, 4mm Clear PET cladding.