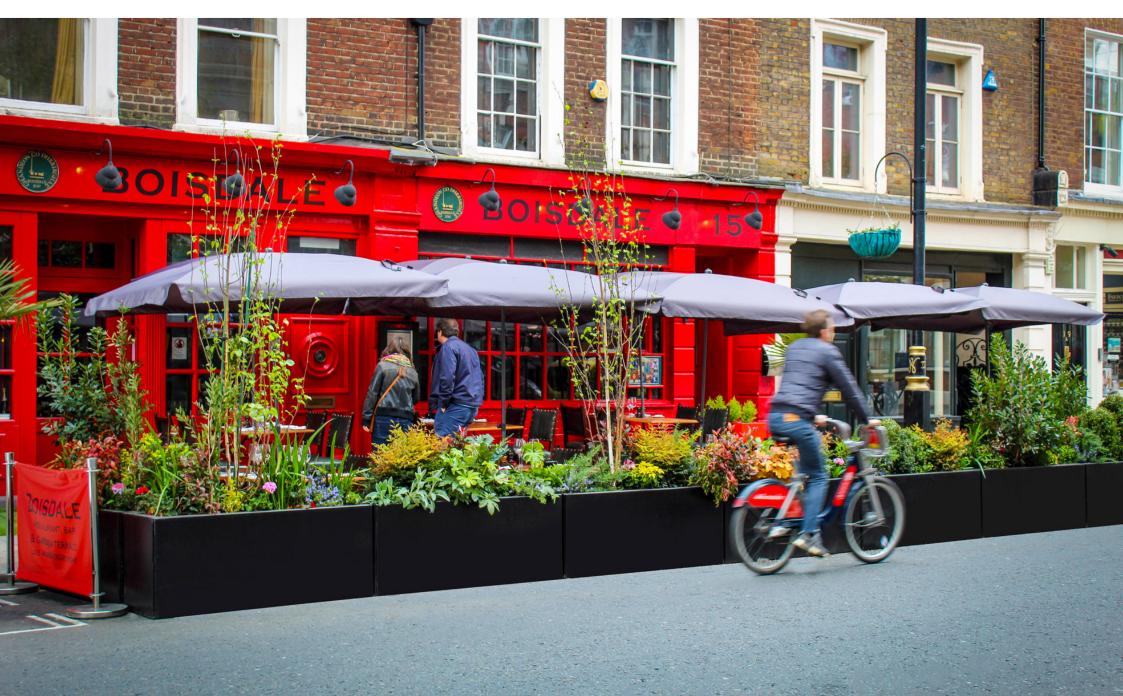

Bailey Streetscene has supplied a large number of the new Inspira Planters to Elizabeth Street in Belgravia, London. The planters have been utilised to extend the available outdoor space for restaurants on the street. The freestanding units have been positioned in parking bays in front of the buildings that create enclosed dining areas to encourage business for the hospitality sector during the pandemic as well as a wider goal to reduce car use and fuel emissions within the centre of the city.

The minimal design of Inspira provides a canvas to introduce colour and nature to the urban realm. The plants offer a number of environmental benefits such as air purification by reducing CO2 from car exhausts. They also provide a barrier from winds and vehicle noise as well as reduced visibility from onlookers for those dining.

The Inspira planters are part of a project to rejuvenate the area and have assisted the businesses to get through the difficulties the past year has presented with lockdown restrictions limiting customers to dine outside only.

Elizabeth Street is a luxurious retail and restaurant location in the heart of Belgravia in London. The Belgravia neighbourhood is composed of more than 300 niche boutiques and businesses. Located beside stylish Chelsea and vibrant Victoria, a unique part of central London that has retained its village ambience.