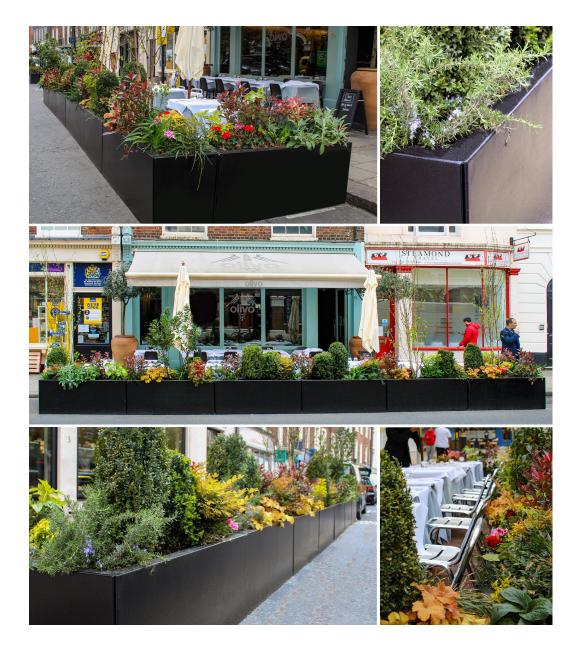

Bailey Streetscene has supplied a large number of the new Inspira Planters to Elizabeth Street in Belgravia, London. The planters have been utilised to extend the available outdoor space for restaurants on the street. The freestanding units have been positioned in parking bays in front of the buildings that create enclosed dining areas to encourage business for the hospitality sector during the pandemic as well as a wider goal to reduce car use and fuel emissions within the centre of the city.

The minimal design of Inspira provides a canvas to introduce colour and nature to the urban realm. The plants offer a number of environmental benefits such as air purification by reducing CO2 from car exhausts. They also provide a barrier from winds and vehicle noise as well as reduced visibility from onlookers for those dining.

The Inspira planters are part of a project to rejuvenate the area and have assisted the businesses to get through the difficulties the past year has presented with lockdown restrictions limiting customers to dine outside only.