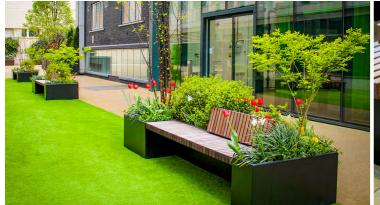

The aim of the project was to further enhance the space and create an attractive and green all-year-round outdoor leisure area.

A number of social seating arrangements interspersed with natural planting beds provide an inviting environment for employees and members of the public as well as much-needed biodiversity in the space.

Several Inspira planter units with integrated seating sit lined alongside Holgate picnic sets and benches. Featuring branded black powder-coated frame with durable Sapele Hardwood Toppers. Uplit lighting inside the planting beds provides a warm glow further adding to the ambiance.