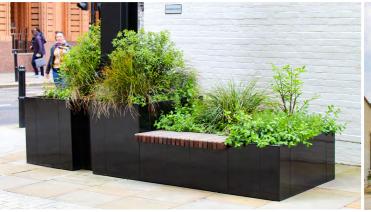

The aim of the project was to further enhance the space and create an attractive and green all-year-round outdoor leisure area.

A number of social seating arrangements interspersed with natural planting beds provide an inviting environment for employees and members of the public as well as much-needed biodiversity in the space.

Several Inspira planter units with integrated seating sit lined alongside Holgate picnic sets and benches. Featuring branded black powder-coated frame with durable Sapele Hardwood Toppers. Uplit lighting inside the planting beds provides a warm glow further adding to the ambiance.