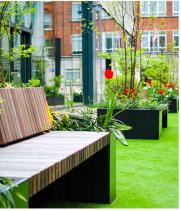

The aim of the project was to further enhance the space and create an attractive and green all-year-round outdoor leisure area.

A number of social seating arrangements interspersed with natural planting beds provide an inviting environment for employees and members of the public as well as much-needed biodiversity in the space.

Several Inspira planter units with integrated seating sit lined alongside Holgate picnic sets and benches. Featuring branded black powder-coated frame with durable Sapele Hardwood Toppers. Uplit lighting inside the planting beds provides a warm glow further adding to the ambiance.