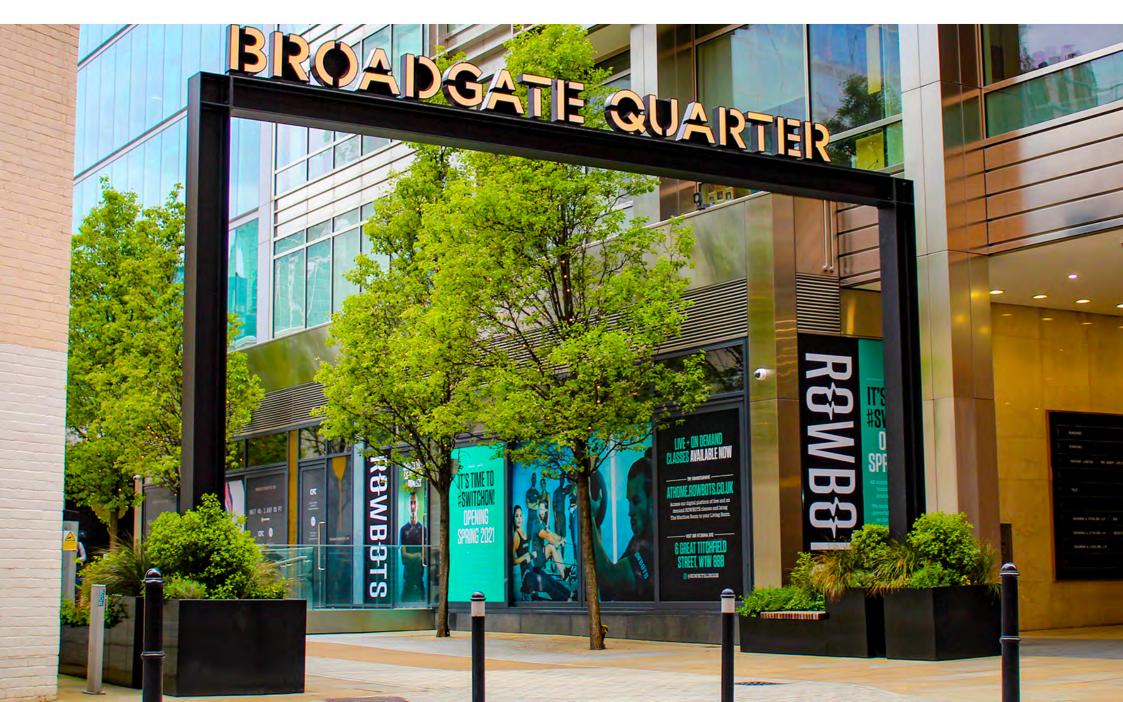

At the entrance, a large illuminated arch now features bespoke planter units at the base in varying heights with inset seating. The shrubbery growing up the totems creates an inviting gateway and sets the tone for the space inside.

Adapting a bespoke planting unit to a pre-existing steel structure provided a level of complexity but due to the expertise of our team with site surveyance, design, and installation the project was completed without any issues.