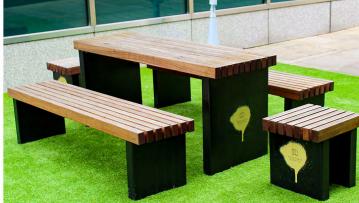

**Client: Collins Construction** 

Products Used: Inspira Planter, Holgate Picnic Sets, Holgate bench.

Bailey Streetscene was appointed by Collins Construction to upgrade the public realm area at the Broadgate Quarter, a thriving commercial hub that is home to an eclectic mix of cafés, bars, leisure facilities, and restaurants, as well as high-quality office spaces.

Several Inspira planter units with integrated seating sit lined alongside Holgate picnic sets and benches. Featuring branded black powder-coated frame with durable Sapele Hardwood Toppers. Uplit lighting inside the planting beds provides a warm glow further adding to the ambiance.