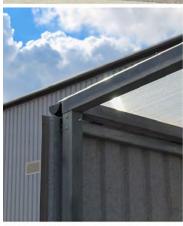

Finally, given the unpredictable British weather and the nature of its use, the canopy needed to be robust, ensuring year-round usability without significant maintenance.

Bailey Streetscene conducted a site analysis and collaborated with the developers to create a bespoke valet and cash wash canopy that maximised the available space and met the aesthetic requirements. The Bexley Canopy was adapted to suit the customer's requirements with a corrugated steel wall to the rear to ensure nearby cars were not sprayed with water.

A combination of high-quality steel and weather-resistant cladding materials were chosen to ensure the canopy's structural integrity and longevity, even in the harshest weather conditions.

This successful project not only met Bravo Auto's requirements but also enhanced their customer service offerings and reinforced their brand's image of quality. It serves as a testament to Bailey Streetscene's expertise in providing innovative outdoor solutions that transform spaces.