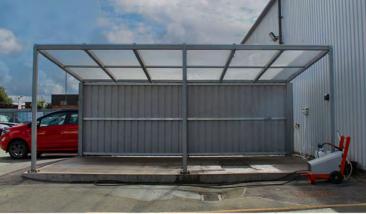

Bailey Streetscene supplies bespoke Valet and Cash Wash Canopy at Bravo Auto Car Dealership, Shrewsbury.

As part of an extensive refurbishment project led by Hantall Developments Ltd, it was identified that an all-new canopy would be required to deliver professional services on its premises.

The dealership's location posed a challenge in terms of space, requiring a customised design for the canopy that would maximise functionality within a limited area.

Bravo Auto also emphasised the importance of the canopy seamlessly blending with the existing dealership's architecture to maintain its upscale image.

Finally, given the unpredictable British weather and the nature of its use, the canopy needed to be robust, ensuring year-round usability without significant maintenance.

Bailey Streetscene conducted a site analysis and collaborated with the developers to create a bespoke valet and cash wash canopy that maximised the available space and met the aesthetic requirements. The Bexley Canopy was adapted to suit the customer's requirements with a corrugated steel wall to the rear to ensure nearby cars were not sprayed with water.

A combination of high-quality steel and weather-resistant cladding materials were chosen to ensure the canopy's structural integrity and longevity, even in the harshest weather conditions.

This successful project not only met Bravo Auto's requirements but also enhanced their customer service offerings and reinforced their brand's image of quality. It serves as a testament to Bailey Streetscene's expertise in providing innovative outdoor solutions that transform spaces.