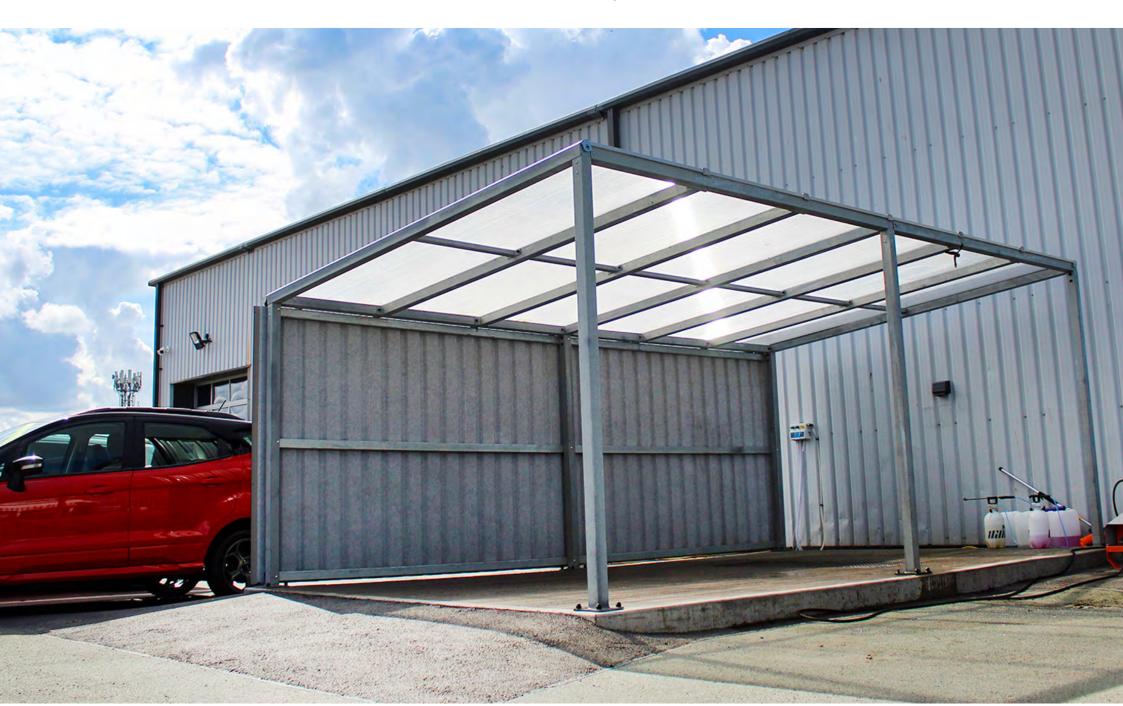

Bailey Streetscene supplies bespoke Valet and Cash Wash Canopy at Bravo Auto Car Dealership, Shrewsbury.

As part of an extensive refurbishment project led by Hantall Developments Ltd, it was identified that an all-new canopy would be required to deliver professional services on its premises.

The dealership's location posed a challenge in terms of space, requiring a customised design for the canopy that would maximise functionality within a limited area.

Bravo Auto also emphasised the importance of the canopy seamlessly blending with the existing dealership's architecture to maintain its upscale image.

Finally, given the unpredictable British weather and the nature of its use, the canopy needed to be robust, ensuring year-round usability without significant maintenance.

Bailey Streetscene conducted a site analysis and collaborated with the developers to create a bespoke valet and cash wash canopy that maximised the available space and met the aesthetic requirements. The Bexley Canopy was adapted to suit the customer's requirements with a corrugated steel wall to the rear to ensure nearby cars were not sprayed with water.

A combination of high-quality steel and weather-resistant cladding materials were chosen to ensure the canopy's structural integrity and longevity, even in the harshest weather conditions.

This successful project not only met Bravo Auto's requirements but also enhanced their customer service offerings and reinforced their brand's image of quality. It serves as a testament to Bailey Streetscene's expertise in providing innovative outdoor solutions that transform spaces.