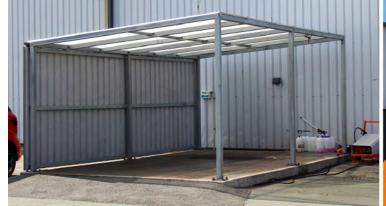

Finally, given the unpredictable British weather and the nature of its use, the canopy needed to be robust, ensuring year-round usability without significant maintenance.

Bailey Streetscene conducted a site analysis and collaborated with the developers to create a bespoke valet and cash wash canopy that maximised the available space and met the aesthetic requirements. The Bexley Canopy was adapted to suit the customer's requirements with a corrugated steel wall to the rear to ensure nearby cars were not sprayed with water.

A combination of high-quality steel and weather-resistant cladding materials were chosen to ensure the canopy's structural integrity and longevity, even in the harshest weather conditions.

This successful project not only met Bravo Auto's requirements but also enhanced their customer service offerings and reinforced their brand's image of quality. It serves as a testament to Bailey Streetscene's expertise in providing innovative outdoor solutions that transform spaces.