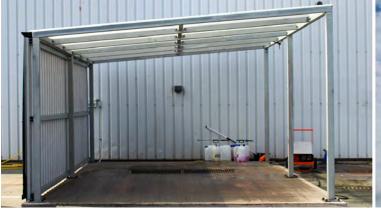

Finally, given the unpredictable British weather and the nature of its use, the canopy needed to be robust, ensuring year-round usability without significant maintenance.

Bailey Streetscene conducted a site analysis and collaborated with the developers to create a bespoke valet and cash wash canopy that maximised the available space and met the aesthetic requirements. The Bexley Canopy was adapted to suit the customer's requirements with a corrugated steel wall to the rear to ensure nearby cars were not sprayed with water.

A combination of high-quality steel and weather-resistant cladding materials were chosen to ensure the canopy's structural integrity and longevity, even in the harshest weather conditions.

This successful project not only met Bravo Auto's requirements but also enhanced their customer service offerings and reinforced their brand's image of quality. It serves as a testament to Bailey Streetscene's expertise in providing innovative outdoor solutions that transform spaces.