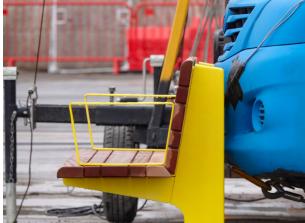

### **Protect Seat**

The Protect Seat is tested to withstand impact from vehicles to IWA 14-1 standards. Featuring a corrosion resistant steel frame that is powder coated to specification and clad in Sapele timber slats. Optional armrests available. Can be combined with a table and additional bench to form a picnic set.

#### **MATERIALS:**

Seat - Galvanised & Powder-Coated Steel, Sapele Timber / Protect Core - Galvanised Steel