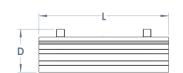

#### DIMS:

Above ground - W: 500 x L: 1800 x H: 828mm / Below ground - W: 1300 x L: 2200 x H: 250mm