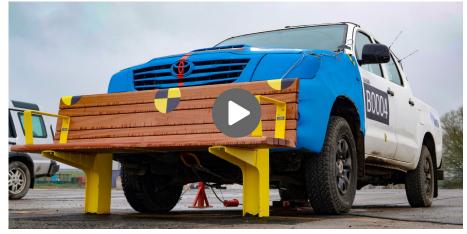

### **Protect Seat**

The Protect Seat is tested to withstand impact from vehicles to IWA 14-1 standards. Featuring a corrosion resistant steel frame that is powder coated to specification and clad in Sapele timber slats. Optional armrests available. Can be combined with a table and additional bench to form a picnic set.

This seating unit sits atop a 'Dual Protect Impact Core' that is hot dip galvanised to BS EN 1461:2009 as standard and cast in concrete at a total depth of only 250mm.

### **IWA 14-1:2013 TEST RATING:**

V/2500[N1G]/48/90:0.0

W: 500 x L: 1800 x H: 828mm