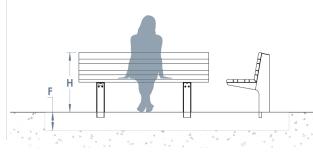

#### DIMS:

Above ground - W: 500 x L: 1800 x H: 828mm / Below ground - W: 1300 x L: 2200 x H: 250mm