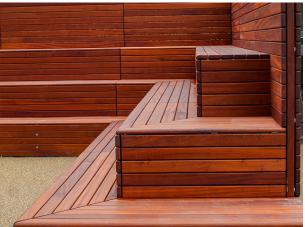

If you're looking for a centrepiece for social spaces our team can design and manufacture a timber podium arrangement to your exact requirements.

The frame is manufactured in galvanised steel, then clad in either softwood (such as redwood) or hardwood (Sapele) with additional fixtures such as handrails and skate deterrents.

**Fixtures** This Product can be customised with a range of optional fixtures. If you have any futher bespoke requirements **get in touch,** our sales team will be happy to help.