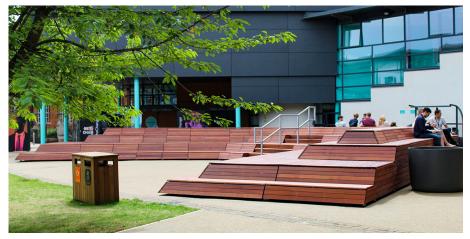

## **Podium Bench**

The Podium Bench creates a focal point whether for casual meetings or events. Available in a variety of layouts from L-shaped corner units, long runs or amphitheatres with the option to include a backboard for added privacy and wind reduction.

If you're looking for a centrepiece for social spaces our team can design and manufacture a timber podium arrangement to your exact requirements.

The frame is manufactured in galvanised steel, then clad in either softwood (such as redwood) or hardwood (Sapele) with additional fixtures such as handrails and skate deterrents.

The large units can be pre-assembled in sections and delivered to site and then easily joined together.

For any further questions speak to our team

Manufactured to suit customer requirements

**TECHNICAL DRAWINGS AVAILABLE ON** REQUEST